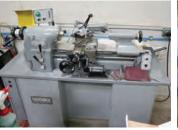

2004 CITIZEN C32, IEMCA MINI BOSS 325-E MAGAZINE BARLOADER, S/N X12011

CITIZEN M20 MULTI AXIS SWISS TYPE SCREW MACHINE WITH MINIBOSS 325R MAGAZINE BARLOADER, S/N V 4320

HARDINGE HLV LATHE

ALSO MANUAL SUPPORT EQUIPMENT, ASSORTED TOOLING, VISES, LIVE TOOL HOLDERS, CITIZEN AND GANESH QUANTITIES OF SWISS TOOLING, BENCHES WORK TABLES OFFICE EQUIPMENT & MUCH MORE.