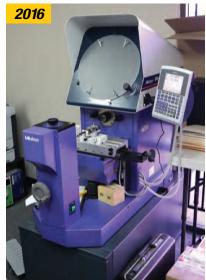

2016 MITUTOYO OPTICAL COMPARATOR TOYOTA 4700LBS FORKLIFT HEIGHT GAGES AND TEST EQUIPMENT MICROSCOPES