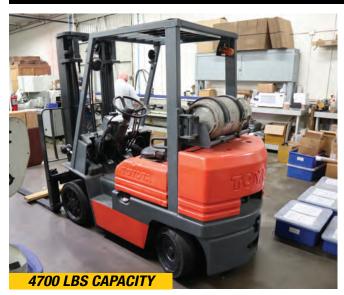

2016 MITUTOYO OPTICAL COMPARATOR TOYOTA 4700LBS FORKLIFT HEIGHT GAGES AND TEST EQUIPMENT MICROSCOPES