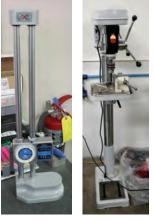

2016 MITUTOYO OPTICAL COMPARATOR TOYOTA 4700LBS FORKLIFT HEIGHT GAGES AND TEST EQUIPMENT MICROSCOPES