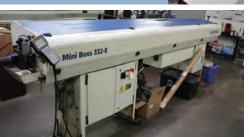

2004 CITIZEN C32, IEMCA MINI BOSS 325-E MAGAZINE BARLOADER, S/N X12011

CITIZEN M20 MULTI AXIS SWISS TYPE SCREW MACHINE WITH MINIBOSS 325R MAGAZINE BARLOADER, S/N V 4320

HARDINGE HLV LATHE

ALSO MANUAL SUPPORT EQUIPMENT, ASSORTED TOOLING, VISES, LIVE TOOL HOLDERS, CITIZEN AND GANESH QUANTITIES OF SWISS TOOLING, BENCHES WORK TABLES OFFICE EQUIPMENT & MUCH MORE.