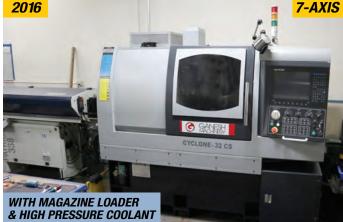

### ITEMS TO INCLUDE:

2016 GANESH CYCLONE 32CS, WITH MP SYSTEMS HIGH PRESSURE SYSTEM, CHIP CONVEYOR, MINUTEMEN PATRIOT 338 MAGAZINE BARLOADER, S/N CB160512

2016 GANESH CYCLONE 32CS, WITH MP SYSTEMS HIGH PRESSURE SYSTEM, CHIP CONVEYOR, MINUTEMEN PATRIOT 338 MAGAZINE BARLOADER, S/N CB160712