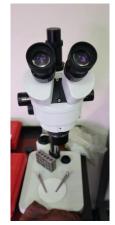

2016 MITUTOYO OPTICAL COMPARATOR TOYOTA 4700LBS FORKLIFT HEIGHT GAGES AND TEST EQUIPMENT MICROSCOPES