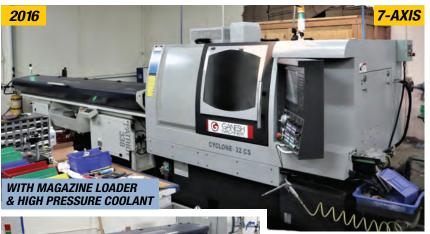

### ITEMS TO INCLUDE:

2016 GANESH CYCLONE 32CS, WITH MP SYSTEMS HIGH PRESSURE SYSTEM, CHIP CONVEYOR, MINUTEMEN PATRIOT 338 MAGAZINE BARLOADER, S/N CB160512

2016 GANESH CYCLONE 32CS, WITH MP SYSTEMS HIGH PRESSURE SYSTEM, CHIP CONVEYOR, MINUTEMEN PATRIOT 338 MAGAZINE BARLOADER, S/N CB160712