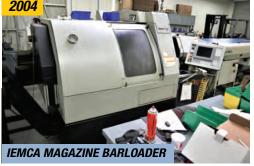

2004 CITIZEN C32, IEMCA MINI BOSS 325-E MAGAZINE BARLOADER, S/N X12011

CITIZEN M20 MULTI AXIS SWISS TYPE SCREW MACHINE WITH MINIBOSS 325R MAGAZINE BARLOADER, S/N V 4320

HARDINGE HLV LATHE

ALSO MANUAL SUPPORT EQUIPMENT, ASSORTED TOOLING, VISES, LIVE TOOL HOLDERS, CITIZEN AND GANESH QUANTITIES OF SWISS TOOLING, BENCHES WORK TABLES OFFICE EQUIPMENT & MUCH MORE.