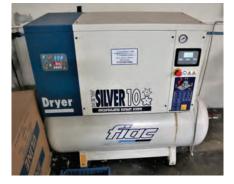

2016 MITUTOYO OPTICAL COMPARATOR TOYOTA 4700LBS FORKLIFT HEIGHT GAGES AND TEST EQUIPMENT MICROSCOPES