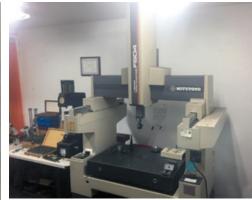

## INSPECTION

MITUTOYO F-604 CMM W/PROBE

MISCELLANEOUS

HAAS SL20 CNC TURNING CENTER W/SERVO BAR

HEALD MOD. 271, ID GRINDER W/3-JAW CHUCK

TERMS

CASH, CASHIER'S CHECK, BUSINESS CHECK WITH BANK LETTER OF GUARANTEE, BANK WIRE TRANSFER. FULL PAYMENT MUST BE MADE NO LATER THAN 24 HOURS OF WINNING BID. **BUYER'S PREMIUM:** 15% FOR ALL ONSITE PURCHASES AND 18% FOR ALL ONLINE PURCHASES. PREPPING, LOADING & TRUCKING IS THE RESPONSIBILITY OF THE BUYER.