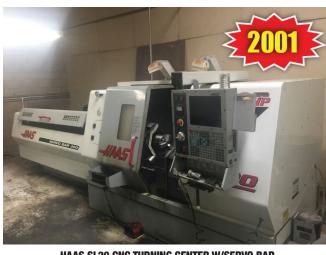

## INSPECTION

MITUTOYO F-604 CMM W/PROBE

MISCELLANEOUS

HAAS SL20 CNC TURNING CENTER W/SERVO BAR

HEALD MOD. 271, ID GRINDER W/3-JAW CHUCK

TERMS

CASH, CASHIER'S CHECK, BUSINESS CHECK WITH BANK LETTER OF GUARANTEE, BANK WIRE TRANSFER. FULL PAYMENT MUST BE MADE NO LATER THAN 24 HOURS OF WINNING BID. **BUYER'S PREMIUM:** 15% FOR ALL ONSITE PURCHASES AND 18% FOR ALL ONLINE PURCHASES. PREPPING, LOADING & TRUCKING IS THE RESPONSIBILITY OF THE BUYER.