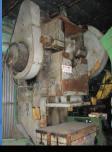

USED CINCINNATI PRESS BRAKE

200 Ton x 4" Used Fer-RACUTE OBI PUNCH PRESS

WELDERS SPOT (ROCKER ARM & PRESS TYPE) 75 KVA X 42"

MACHINERY RESOURCES INTERNATIONAL, INC.

WWW.mriauctions.com

roy@mriauctions.com | 818.346.7985 ROY GAMITYAN, AUCTIONEER

### PUBLIC ONLINE AUCTION

BRAND NEW 36" DOALL BANDSAW

BRAND NEW
MILLING MACHINE ATRUMP

BRAND NEW LATHE NEVER USED

12" x 24" OKAMOTO CNC GRINDER

USED CINCINNATI
PRESS BRAKE

200 Ton x 4" Used Fer-RACUTE OBI PUNCH PRESS