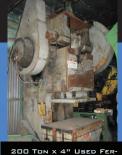

USED CINCINNATI PRESS BRAKE

200 Ton x 4" Used Fer-RACUTE OBI PUNCH PRESS

WELDERS SPOT (ROCKER ARM & PRESS TYPE) 75 KVA X 42"

MACHINERY RESOURCES INTERNATIONAL, INC.

WWW.mriauctions.com

roy@mriauctions.com | 818.346.7985 ROY GAMITYAN, AUCTIONEER

### PUBLIC ONLINE AUCTION

BRAND NEW 36" DOALL BANDSAW

BRAND NEW
MILLING MACHINE ATRUMP

BRAND NEW LATHE NEVER USED

12" x 24" OKAMOTO CNC GRINDER

USED CINCINNATI
PRESS BRAKE

200 Ton x 4" Used Fer-RACUTE OBI PUNCH PRESS