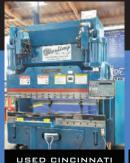

USED CINCINNATI PRESS BRAKE

200 Ton x 4" Used Fer-RACUTE OBI PUNCH PRESS

WELDERS SPOT (ROCKER ARM & PRESS TYPE) 75 KVA X 42"

MACHINERY RESOURCES INTERNATIONAL, INC.

WWW.mriauctions.com

roy@mriauctions.com | 818.346.7985 ROY GAMITYAN, AUCTIONEER

### PUBLIC ONLINE AUCTION

BRAND NEW 36" DOALL BANDSAW

BRAND NEW
MILLING MACHINE ATRUMP

BRAND NEW LATHE NEVER USED

12" x 24" OKAMOTO CNC GRINDER

USED CINCINNATI
PRESS BRAKE

200 Ton x 4" Used Fer-RACUTE OBI PUNCH PRESS