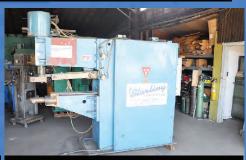

WELDERS SPOT (ROCKER ARM & PRESS TYPE) 75 KVA X 42"

ATHES ENGINE 20" X 72" USED LEBLOND REGAL GEARED HEAD LATHE,

1/4" X 10' USED HEAVY DUTY MECHANI-CAL INITIAL PINCH PLATE ROLL

3,500 LBS FORKLIFT CATERPILLAR