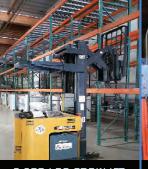

WELDERS SPOT (ROCKER ARM & PRESS TYPE) 75 KVA X 42"

ATHES ENGINE 20" X 72" USED LEBLOND REGAL GEARED HEAD LATHE,

1/4" X 10' USED HEAVY DUTY MECHANI-CAL INITIAL PINCH PLATE ROLL

3,500 LBS FORKLIFT CATERPILLAR

150 TON X 4" STRAIGHT SIDE PRESS

45 TON X 5' ATLANTIC
HYDRAULIC PRESS BRAKE

1/4" x 8' STAMCO

10" x 23" YAM UNIVERSAL CY

FORKLIFT FROM 3,500 - 15,000 LBS

GRINDERS ROTARY SURFACE 16" X 80" USED SNOW VERTICAL SPINDLE SURFACE GRINDER