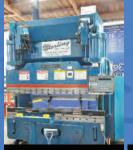

USED CINCINNATI PRESS BRAKE

200 Ton x 4" Used Fer-RACUTE OBI PUNCH PRESS

WELDERS SPOT (ROCKER ARM & PRESS TYPE) 75 KVA X 42"

MACHINERY RESOURCES INTERNATIONAL, INC.

WWW.mriauctions.com

roy@mriauctions.com | 818.346.7985 ROY GAMITYAN, AUCTIONEER

### PUBLIC ONLINE AUCTION

BRAND NEW 36" DOALL BANDSAW

BRAND NEW
MILLING MACHINE ATRUMP

BRAND NEW LATHE NEVER USED

12" x 24" OKAMOTO CNC GRINDER

USED CINCINNATI
PRESS BRAKE

200 Ton x 4" Used Fer-RACUTE OBI PUNCH PRESS