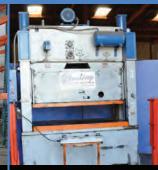

150 TON X 4" STRAIGHT SIDE PRESS

45 TON X 5' ATLANTIC
HYDRAULIC PRESS BRAKE

1/4" x 8' STAMCO

10" x 23" YAM UNIVERSAL CY

FORKLIFT FROM 3,500 - 15,000 LBS

GRINDERS ROTARY SURFACE 16" X 80" USED SNOW VERTICAL SPINDLE SURFACE GRINDER