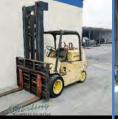

WELDERS SPOT (ROCKER ARM & PRESS TYPE) 75 KVA X 42"

ATHES ENGINE 20" X 72" USED LEBLOND REGAL GEARED HEAD LATHE,

1/4" X 10' USED HEAVY DUTY MECHANI-CAL INITIAL PINCH PLATE ROLL

3,500 LBS FORKLIFT CATERPILLAR

150 TON X 4" STRAIGHT SIDE PRESS

45 TON X 5' ATLANTIC
HYDRAULIC PRESS BRAKE

1/4" x 8' STAMCO

10" x 23" YAM UNIVERSAL CY

FORKLIFT FROM 3,500 - 15,000 LBS

GRINDERS ROTARY SURFACE 16" X 80" USED SNOW VERTICAL SPINDLE SURFACE GRINDER