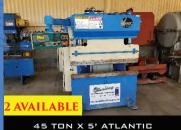

150 TON X 4" STRAIGHT SIDE PRESS

45 TON X 5' ATLANTIC
HYDRAULIC PRESS BRAKE

1/4" x 8' STAMCO

10" x 23" YAM UNIVERSAL CY

FORKLIFT FROM 3,500 - 15,000 LBS

GRINDERS ROTARY SURFACE 16" X 80" USED SNOW VERTICAL SPINDLE SURFACE GRINDER