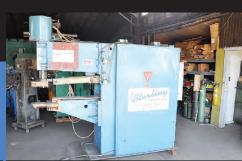

USED CINCINNATI PRESS BRAKE

200 Ton x 4" Used Fer-RACUTE OBI PUNCH PRESS

WELDERS SPOT (ROCKER ARM & PRESS TYPE) 75 KVA X 42"

MACHINERY RESOURCES INTERNATIONAL, INC.

WWW.mriauctions.com

roy@mriauctions.com | 818.346.7985 ROY GAMITYAN, AUCTIONEER

### PUBLIC ONLINE AUCTION

BRAND NEW 36" DOALL BANDSAW

BRAND NEW
MILLING MACHINE ATRUMP

BRAND NEW LATHE NEVER USED

12" x 24" OKAMOTO CNC GRINDER

USED CINCINNATI
PRESS BRAKE

200 Ton x 4" Used Fer-RACUTE OBI PUNCH PRESS

WELDERS SPOT (ROCKER ARM & PRESS TYPE) 75 KVA X 42"

ATHES ENGINE 20" X 72" USED LEBLOND REGAL GEARED HEAD LATHE,

1/4" X 10' USED HEAVY DUTY MECHANI-CAL INITIAL PINCH PLATE ROLL

3,500 LBS FORKLIFT CATERPILLAR