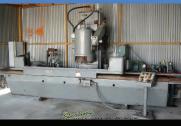

150 TON X 4" STRAIGHT SIDE PRESS

45 TON X 5' ATLANTIC
HYDRAULIC PRESS BRAKE

1/4" x 8' STAMCO

10" x 23" YAM UNIVERSAL CY

FORKLIFT FROM 3,500 - 15,000 LBS

GRINDERS ROTARY SURFACE 16" X 80" USED SNOW VERTICAL SPINDLE SURFACE GRINDER