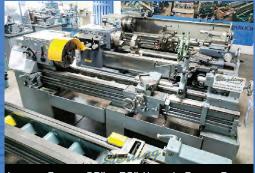

WELDERS SPOT (ROCKER ARM & PRESS TYPE) 75 KVA X 42"

ATHES ENGINE 20" X 72" USED LEBLOND REGAL GEARED HEAD LATHE,

1/4" X 10' USED HEAVY DUTY MECHANI-CAL INITIAL PINCH PLATE ROLL

3,500 LBS FORKLIFT CATERPILLAR