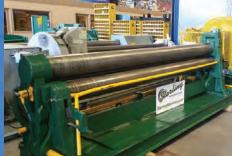

WELDERS SPOT (ROCKER ARM & PRESS TYPE) 75 KVA X 42"

ATHES ENGINE 20" X 72" USED LEBLOND REGAL GEARED HEAD LATHE,

1/4" X 10' USED HEAVY DUTY MECHANI-CAL INITIAL PINCH PLATE ROLL

3,500 LBS FORKLIFT CATERPILLAR