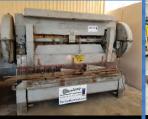

USED CINCINNATI PRESS BRAKE

200 Ton x 4" Used Fer-RACUTE OBI PUNCH PRESS

WELDERS SPOT (ROCKER ARM & PRESS TYPE) 75 KVA X 42"

MACHINERY RESOURCES INTERNATIONAL, INC.

WWW.mriauctions.com

roy@mriauctions.com | 818.346.7985 ROY GAMITYAN, AUCTIONEER

### PUBLIC ONLINE AUCTION

BRAND NEW 36" DOALL BANDSAW

BRAND NEW
MILLING MACHINE ATRUMP

BRAND NEW LATHE NEVER USED

12" x 24" OKAMOTO CNC GRINDER

USED CINCINNATI
PRESS BRAKE

200 Ton x 4" Used Fer-RACUTE OBI PUNCH PRESS