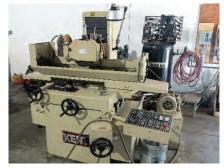

## MACHINE SHOP SUPPORT EQUIPMENT

(27) VIDMAR TOOLING CABINETS, BRIDGEPORT, SERIES I, 2 HP & DOALL VERTICAL MILLS, KENT KCS-300 AHD SURFACE GRINDER, PRATT & WHITNEY 3B & 2A JIG BORES, CLEARMAN DRILLS, IMPERIAL STAMPING MACHINE, TORIT MIST COLLECTOR, (4) MILLER WELDERS, RAMCO 30 TON SHOP PRESS, GARDNER DENVER AIR COMPRESSOR, DELTA PRESSURE WASHER, STAINLESS STEEL CONVEYOR BELTS, ELECTRIC HOIST, ARBOR PRESSES, PALLET JACKS, LARGE STEEL TOOL CABINETS, DELTA PRESSURE WASHER AND RELATED ITEMS