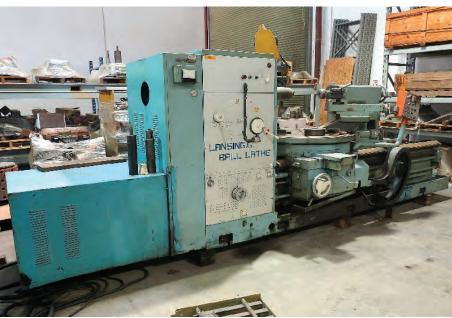

#### BALL LATHE

LANSING, 18" 4 JAW CHUCK, 47" INDEXING TABLE, POWER SUPPLY, BELT SANDER, S/N 211-180