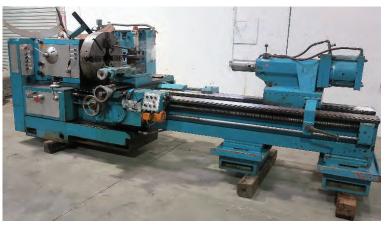

### LATHES

1994 AMERICAN TRACER LATHE, 20" X 54" CC, 18" 4 JAW CHUCK, S/N 77218

WARNER SWASEY #5, MODEL 4660, S/N 2841666 SUMMIT 20" X 108 CC, 28" 4 JAW CHUCK