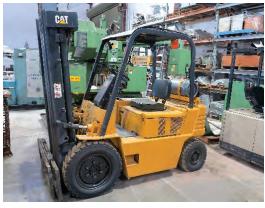

#### **FORKLIFTS**

CATERPILLAR MODEL V401, 4,000 LB, LPG, 3 STAGE, SIDE SHIFT, 4' FORKS