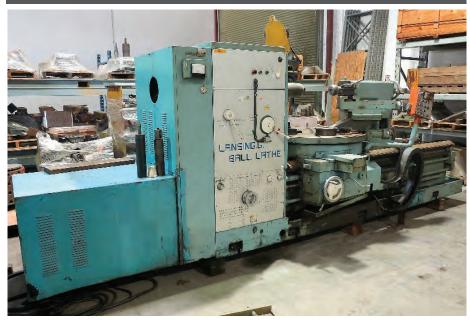

#### BALL LATHE

LANSING, 18" 4 JAW CHUCK, 47" INDEXING TABLE, POWER SUPPLY, BELT SANDER, S/N 211-180