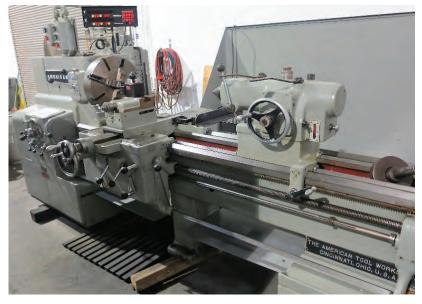

### LATHES

1994 AMERICAN TRACER LATHE, 20" X 54" CC, 18" 4 JAW CHUCK, S/N 77218

WARNER SWASEY #5, MODEL 4660, S/N 2841666 SUMMIT 20" X 108 CC, 28" 4 JAW CHUCK