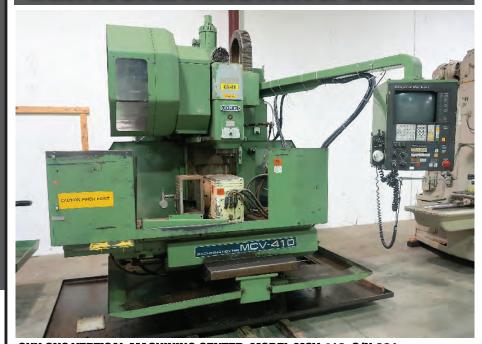

### **VERTICAL MACHING CENTER**

OKK CNC VERTICAL MACHINING CENTER, MODEL MCV 410, S/N 301