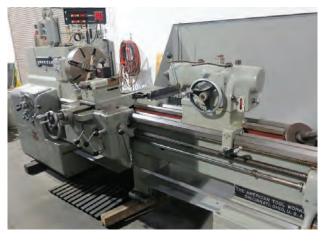

### LATHES

1994 AMERICAN TRACER LATHE, 20" X 54" CC, 18" 4 JAW CHUCK, S/N 77218

WARNER SWASEY #5, MODEL 4660, S/N 2841666 SUMMIT 20" X 108 CC, 28" 4 JAW CHUCK