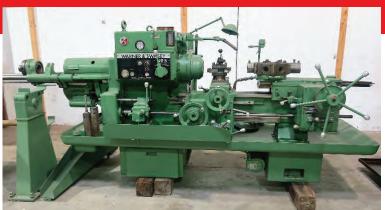

### LATHES

1994 AMERICAN TRACER LATHE, 20" X 54" CC, 18" 4 JAW CHUCK, S/N 77218

WARNER SWASEY #5, MODEL 4660, S/N 2841666 SUMMIT 20" X 108 CC, 28" 4 JAW CHUCK