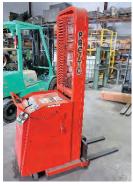

#### **FORKLIFTS**

CATERPILLAR MODEL V401, 4,000 LB, LPG, 3 STAGE, SIDE SHIFT, 4' FORKS