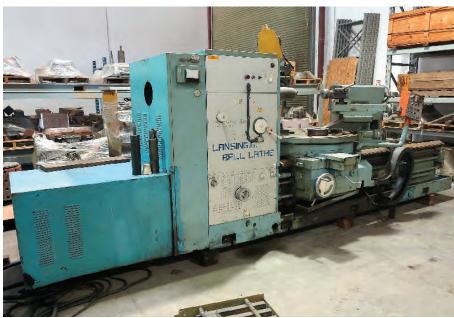

#### BALL LATHE

LANSING, 18" 4 JAW CHUCK, 47" INDEXING TABLE, POWER SUPPLY, BELT SANDER, S/N 211-180