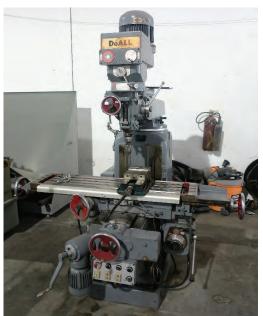

## MACHINE SHOP SUPPORT EQUIPMENT

(27) VIDMAR TOOLING CABINETS, BRIDGEPORT, SERIES I, 2 HP & DOALL VERTICAL MILLS, KENT KCS-300 AHD SURFACE GRINDER, PRATT & WHITNEY 3B & 2A JIG BORES, CLEARMAN DRILLS, IMPERIAL STAMPING MACHINE, TORIT MIST COLLECTOR, (4) MILLER WELDERS, RAMCO 30 TON SHOP PRESS, GARDNER DENVER AIR COMPRESSOR, DELTA PRESSURE WASHER, STAINLESS STEEL CONVEYOR BELTS, ELECTRIC HOIST, ARBOR PRESSES, PALLET JACKS, LARGE STEEL TOOL CABINETS, DELTA PRESSURE WASHER AND RELATED ITEMS