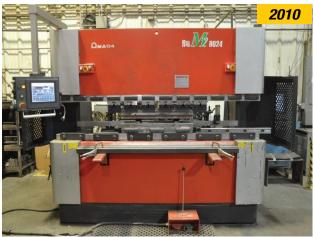

## **CNC PRESS BRAKES**

NEW 2010! LATE MODEL AMADA RG M2 8024 3-AXIS CNC PRESS BRAKE WITH AMADA'S CLASSIC PRESS BRAKE WITH IT'S PREMIER AMNC-IS CONTROL, 88 TONS X 8' OVERALL, PROGRAMMABLE X, Y AND R AXES.