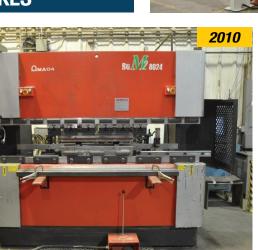

## **CNC PRESS BRAKES**

NEW 2010! LATE MODEL AMADA RG M2 8024 3-AXIS CNC PRESS BRAKE WITH AMADA'S CLASSIC PRESS BRAKE WITH IT'S PREMIER AMNC-IS CONTROL, 88 TONS X 8' OVERALL, PROGRAMMABLE X, Y AND R AXES.