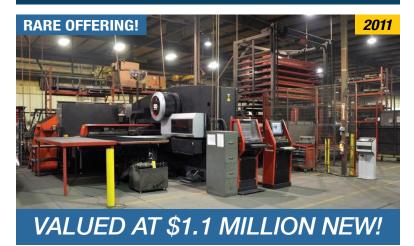

RARE OFFERING! 2011. AMADA EMLK3610 NT PUNCH LASER COMBO WITH LOAD/ UNLOAD. AMADA'S PREMIER ELECTRO SERVO DRIVEN PUNCH EQUIPPED WITH A 4.000 WATT FANUC RESONATOR AND AMADA AMCF-F CONTROL, 58 STATION TURRET, 33 TON PUNCHING CAPACITY, BRUSH TABLE AND THE LARGEST TABLE AMADA OFFERS, 60" X 200" WITH ONE AUTO REPO. AND AM III LOAD/UNLOAD ALLOWING FOR LIGHTS OUT OPERATIONS.