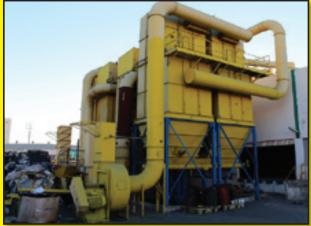

# PUBLIC WEBCAST AUCTION

E-WASTE & SCRAP METAL RECYCLING FACILITY

OVER 100 TONS OF RECOVERED ELECTRONIC MATERIAL & PARTS,
METAL SCRAP MATERIAL, E-WASTE, OUTDOOR FIBER OPTIC CABLE, BAG HOUSES,
LARGE CONCRETE BARRIER WALLS & RELATED ITEMS

AUCTION: TUESDAY, JUNE 2, 11:00 AM PDT INSPECTION: MORNING OF SALE FROM 8:00 AM TO 11:00 AM PDT LOCATION: 1616 PERRINO PLACE, LOS ANGELES, CA

OVER 100 TONS OF RECOVERED ELECTRONIC MATERIAL, (45) LARGE SPOOLS OF ROSENBERGER FIBER OPTIC CABLE: TRUCK 24 FIB, SM, LC-LC OUTDOOR: 100M; E-WASTE MATERIAL, LARGE OUTDOOR BAG HOUSES, STEEL SCRAP METAL, PLASTIC MATERIAL, SELF DUMPING HOPPERS, GUARD SHACK, PALLET JACK AND RELATED ITEMS.