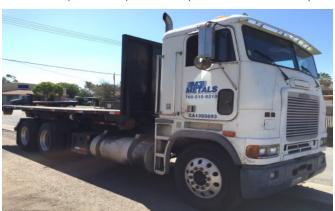

#### **ROLL OFF TRUCK**

1995 FREIGHTLINER, CUMMINGS N14, FULLER 10 SPEED, EXTENDED LOADER FOR 24' BOXES, CAB-OVER