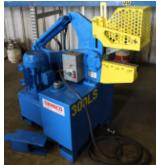

#### **MACHINERY, EQUIPMENT & SUPPORT**

AMADA HA-250 HORIZONTAL BAND SAW ARPI RES WIRE STRIPPER (6) RICE & OPTIMA PLATFORM SCALES WITH INDICATORS, UP TO 10,000 LB CAPACITY

CASH, CASHIER'S CHECK, BUSINESS CHECK WITH BANK LETTER OF GUARANTEE, BANK WIRE TRANSFER. FULL PAYMENT MUST BE MADE NO LATER THAN 24 HOURS OF WINNING BID. ALL ITEMS MUST BE REMOVED NO LATER THAN, FRIDAY, JULY 22.