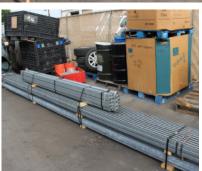

## PUBLIC WEBCAST AUCTION SCRAP METAL RECYCLING YARD

ROLL OFF TRUCK, STAKEBED TRUCK, (3) FORKLIFTS TO 12,500 LB CAPACITY, (3) ALLIGATOR SHEARS, (2) METAL ANALYZERS, WIRE STRIPPER, PLATFORM SCALES, METAL MATERIAL & RELATED ITEMS

# PUBLIC WEBCAST AUCTION SCRAP METAL RECYCLING YARD

ROLL OFF TRUCK, STAKEBED TRUCK, (3) FORKLIFTS TO 12,500 LB CAPACITY, (3) ALLIGATOR SHEARS, (2) METAL ANALYZERS, WIRE STRIPPER, PLATFORM SCALES, METAL MATERIAL & RELATED ITEMS