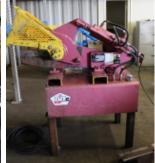

#### (3) ALLIGATOR SHEARS

GENSCO 12", MODEL LS-300 • JMC 12" MODEL 320 • MCINTYRE 12" MODEL 320, ON CASTERS

BACE BAILER MODEL V63, 60"

NICHOLS 48" BALER

MACHINERY RESOURCES INTERNATIONAL INC.

www.mriauctions.com