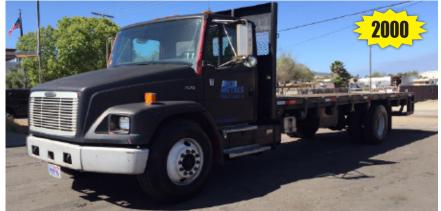

#### STAKE BED TRUCK

2000 FREIGHTLINER, MODEL FL70, 24' BED, CUMMINGS 8.3 LITER DIESEL ENGINE, 6 SPEED FULLER TRANSMISSION