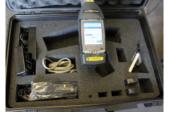

### (2) METAL ANALYZERS

INNOV X ALPHA CAM 4000 XRF, S/N 141041, 57 HOURS OF USE ONLY INNOV X ALPHA 4000 XRF, S/N 8386, 107 HOURS OF USE ONLY