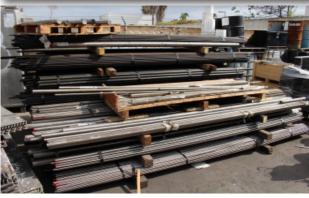

## PUBLIC WEBCAST AUCTION SCRAP METAL RECYCLING YARD

ROLL OFF TRUCK, STAKEBED TRUCK, (3) FORKLIFTS TO 12,500 LB CAPACITY, (3) ALLIGATOR SHEARS, (2) METAL ANALYZERS, WIRE STRIPPER, PLATFORM SCALES, METAL MATERIAL & RELATED ITEMS

# PUBLIC WEBCAST AUCTION SCRAP METAL RECYCLING YARD

ROLL OFF TRUCK, STAKEBED TRUCK, (3) FORKLIFTS TO 12,500 LB CAPACITY, (3) ALLIGATOR SHEARS, (2) METAL ANALYZERS, WIRE STRIPPER, PLATFORM SCALES, METAL MATERIAL & RELATED ITEMS