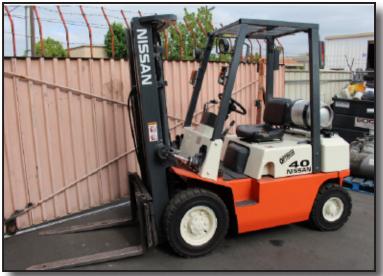

## (3) FORKLIFTS

HYSTER, MODEL 125, 12,500 LB CAPACITY, 3 STAGE MAST, LPG, SIDE SHIFT
NISSAN, MODEL 50, 5,000 LB CAPACITY, LPG, HARD TIRE, 3 STAGE MAST, SIDE SHIFT, LOAD LIGHTS, PALLET FLIPPER
NISSAN, MODEL 40, 4,000 LB CAPACITY, LPG, HARD TIRE, 3 STAGE MAST, LPG, LOAD LIGHTS, SIDE SHIFT