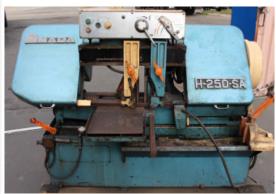

#### **MACHINERY, EQUIPMENT & SUPPORT**

AMADA HA-250 HORIZONTAL BAND SAW ARPI RES WIRE STRIPPER (6) RICE & OPTIMA PLATFORM SCALES WITH INDICATORS, UP TO 10,000 LB CAPACITY

CASH, CASHIER'S CHECK, BUSINESS CHECK WITH BANK LETTER OF GUARANTEE, BANK WIRE TRANSFER. FULL PAYMENT MUST BE MADE NO LATER THAN 24 HOURS OF WINNING BID. ALL ITEMS MUST BE REMOVED NO LATER THAN, FRIDAY, JULY 22.