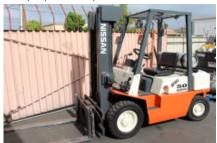

## (3) FORKLIFTS

HYSTER, MODEL 125, 12,500 LB CAPACITY, 3 STAGE MAST, LPG, SIDE SHIFT
NISSAN, MODEL 50, 5,000 LB CAPACITY, LPG, HARD TIRE, 3 STAGE MAST, SIDE SHIFT, LOAD LIGHTS, PALLET FLIPPER
NISSAN, MODEL 40, 4,000 LB CAPACITY, LPG, HARD TIRE, 3 STAGE MAST, LPG, LOAD LIGHTS, SIDE SHIFT