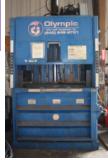

#### (3) ALLIGATOR SHEARS

GENSCO 12", MODEL LS-300 • JMC 12" MODEL 320 • MCINTYRE 12" MODEL 320, ON CASTERS

BACE BAILER MODEL V63, 60"

NICHOLS 48" BALER

MACHINERY RESOURCES INTERNATIONAL INC.

www.mriauctions.com