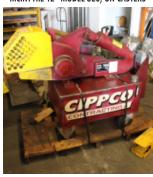

#### (3) ALLIGATOR SHEARS

GENSCO 12", MODEL LS-300 • JMC 12" MODEL 320 • MCINTYRE 12" MODEL 320, ON CASTERS

BACE BAILER MODEL V63, 60"

NICHOLS 48" BALER

MACHINERY RESOURCES INTERNATIONAL INC.

www.mriauctions.com