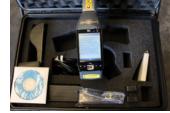

### (2) METAL ANALYZERS

INNOV X ALPHA CAM 4000 XRF, S/N 141041, 57 HOURS OF USE ONLY INNOV X ALPHA 4000 XRF, S/N 8386, 107 HOURS OF USE ONLY