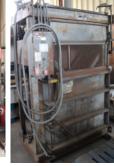

#### (3) ALLIGATOR SHEARS

GENSCO 12", MODEL LS-300 • JMC 12" MODEL 320 • MCINTYRE 12" MODEL 320, ON CASTERS

BACE BAILER MODEL V63, 60"

NICHOLS 48" BALER

MACHINERY RESOURCES INTERNATIONAL INC.

www.mriauctions.com