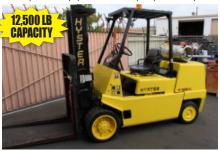

## (3) FORKLIFTS

HYSTER, MODEL 125, 12,500 LB CAPACITY, 3 STAGE MAST, LPG, SIDE SHIFT
NISSAN, MODEL 50, 5,000 LB CAPACITY, LPG, HARD TIRE, 3 STAGE MAST, SIDE SHIFT, LOAD LIGHTS, PALLET FLIPPER
NISSAN, MODEL 40, 4,000 LB CAPACITY, LPG, HARD TIRE, 3 STAGE MAST, LPG, LOAD LIGHTS, SIDE SHIFT