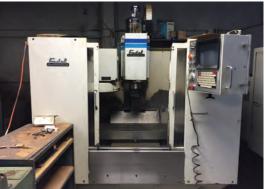

## **CNC VERTICAL MACHINING CENTERS**

**COOLANT, CHIP AUGER** 

**1997 HAAS VF-3,** 40 X 20 X 20, BRUSHLESS MOTOR, 710 IPM, HIGH TORQUE SPINDLE

1997 HAAS VF-0E, 30 X 16 X 16, BRUSHLESS MOTOR, PROGRAMMABLE **COOLANT** 

**2007 YAMA SEIKI** VMB 1200-50T, FANUC CONTROL, 47" X 23" X 23", 50 TAPER, 8000 RPM SPINDLE, CHIP CONVEYER

(3) FADAL VMC 40'S, FADAL CNC 88HS CONTROLS, 7500 RPM, 22 X 16 X 20