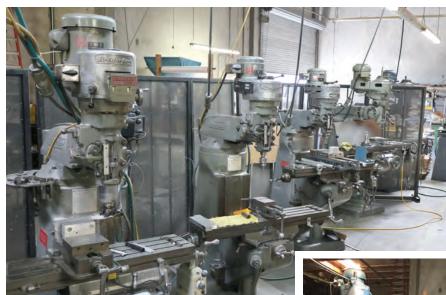

### **CNC LATHES**

**MANUAL EQUIPMENT** 

(3) BRIDGEPORT SERIES 1 AND 2 MILLS, WITH POWER FEED AND DRO'S

(2) INDEX MANUAL KNEE MILLS, WITH POWER FEED AND DRO'S WEBB TOOL ROOM LATHE

CUTMASTER MG30 TOOL GRINDER