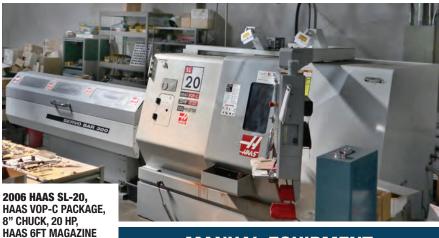

### **CNC LATHES**

**MANUAL EQUIPMENT** 

(3) BRIDGEPORT SERIES 1 AND 2 MILLS, WITH POWER FEED AND DRO'S

(2) INDEX MANUAL KNEE MILLS, WITH POWER FEED AND DRO'S WEBB TOOL ROOM LATHE

CUTMASTER MG30 TOOL GRINDER

**DRILL PRESSES** 

BARFEED,

**TOOL SETTER** 

**BALDOR DOUBLE DISK GRINDERS** 