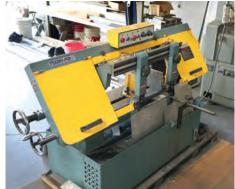

### **CNC LATHES**

**MANUAL EQUIPMENT** 

(3) BRIDGEPORT SERIES 1 AND 2 MILLS, WITH POWER FEED AND DRO'S

(2) INDEX MANUAL KNEE MILLS, WITH POWER FEED AND DRO'S WEBB TOOL ROOM LATHE

CUTMASTER MG30 TOOL GRINDER

**DRILL PRESSES** 

BARFEED,

**TOOL SETTER** 

**BALDOR DOUBLE DISK GRINDERS** 