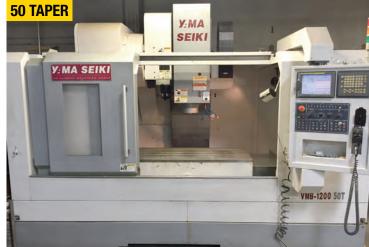

**2007 YAMA SEIKI** VMB 1200-50T, FANUC CONTROL, 47" X 23" X 23", 50 TAPER, 8000 RPM SPINDLE, CHIP CONVEYER

(3) FADAL VMC 40'S, FADAL CNC 88HS CONTROLS, 7500 RPM, 22 X 16 X 20