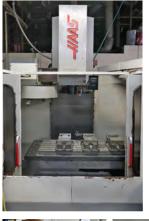

## **CNC VERTICAL MACHINING CENTERS**

**COOLANT, CHIP AUGER** 

**1997 HAAS VF-3,** 40 X 20 X 20, BRUSHLESS MOTOR, 710 IPM, HIGH TORQUE SPINDLE

1997 HAAS VF-0E, 30 X 16 X 16, BRUSHLESS MOTOR, PROGRAMMABLE **COOLANT** 