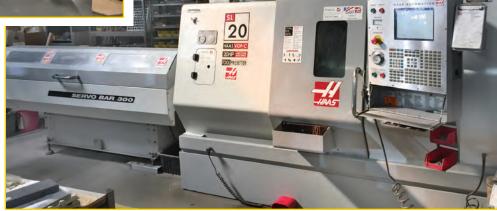

### **CNC LATHES**

**MANUAL EQUIPMENT** 

(3) BRIDGEPORT SERIES 1 AND 2 MILLS, WITH POWER FEED AND DRO'S

(2) INDEX MANUAL KNEE MILLS, WITH POWER FEED AND DRO'S WEBB TOOL ROOM LATHE

CUTMASTER MG30 TOOL GRINDER

**DRILL PRESSES** 

BARFEED,

**TOOL SETTER** 

**BALDOR DOUBLE DISK GRINDERS** 