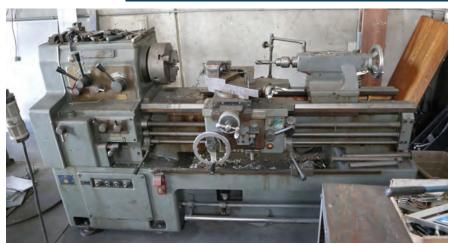

### **CNC LATHES**

**MANUAL EQUIPMENT** 

(3) BRIDGEPORT SERIES 1 AND 2 MILLS, WITH POWER FEED AND DRO'S

(2) INDEX MANUAL KNEE MILLS, WITH POWER FEED AND DRO'S WEBB TOOL ROOM LATHE

CUTMASTER MG30 TOOL GRINDER