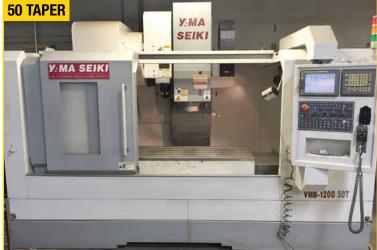

**2007 YAMA SEIKI** VMB 1200-50T, FANUC CONTROL, 47" X 23" X 23", 50 TAPER, 8000 RPM SPINDLE, CHIP CONVEYER

(3) FADAL VMC 40'S, FADAL CNC 88HS CONTROLS, 7500 RPM, 22 X 16 X 20