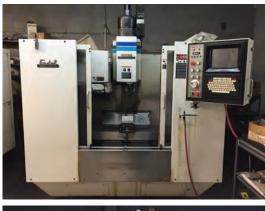

## **CNC VERTICAL MACHINING CENTERS**

**COOLANT, CHIP AUGER** 

**1997 HAAS VF-3,** 40 X 20 X 20, BRUSHLESS MOTOR, 710 IPM, HIGH TORQUE SPINDLE

1997 HAAS VF-0E, 30 X 16 X 16, BRUSHLESS MOTOR, PROGRAMMABLE **COOLANT** 

**2007 YAMA SEIKI** VMB 1200-50T, FANUC CONTROL, 47" X 23" X 23", 50 TAPER, 8000 RPM SPINDLE, CHIP CONVEYER

(3) FADAL VMC 40'S, FADAL CNC 88HS CONTROLS, 7500 RPM, 22 X 16 X 20