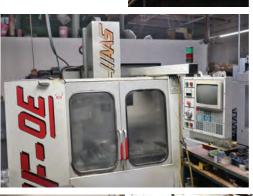

## **CNC VERTICAL MACHINING CENTERS**

**COOLANT, CHIP AUGER** 

**1997 HAAS VF-3,** 40 X 20 X 20, BRUSHLESS MOTOR, 710 IPM, HIGH TORQUE SPINDLE

1997 HAAS VF-0E, 30 X 16 X 16, BRUSHLESS MOTOR, PROGRAMMABLE **COOLANT** 