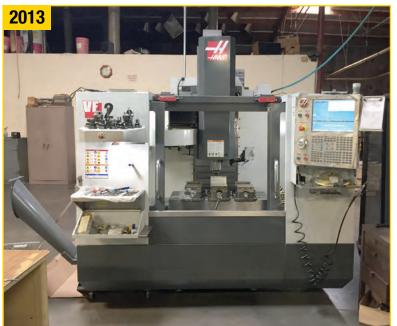

## **CNC VERTICAL MACHINING CENTERS**

**COOLANT, CHIP AUGER** 

**1997 HAAS VF-3,** 40 X 20 X 20, BRUSHLESS MOTOR, 710 IPM, HIGH TORQUE SPINDLE

1997 HAAS VF-0E, 30 X 16 X 16, BRUSHLESS MOTOR, PROGRAMMABLE **COOLANT** 