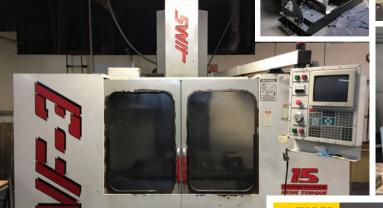

## **CNC VERTICAL MACHINING CENTERS**

**COOLANT, CHIP AUGER** 

**1997 HAAS VF-3,** 40 X 20 X 20, BRUSHLESS MOTOR, 710 IPM, HIGH TORQUE SPINDLE

1997 HAAS VF-0E, 30 X 16 X 16, BRUSHLESS MOTOR, PROGRAMMABLE **COOLANT** 