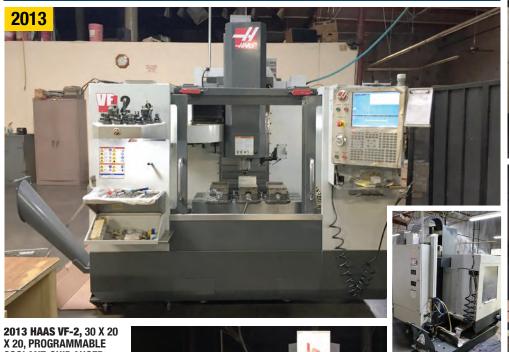

## **CNC VERTICAL MACHINING CENTERS**

**COOLANT, CHIP AUGER** 

**1997 HAAS VF-3,** 40 X 20 X 20, BRUSHLESS MOTOR, 710 IPM, HIGH TORQUE SPINDLE

1997 HAAS VF-0E, 30 X 16 X 16, BRUSHLESS MOTOR, PROGRAMMABLE **COOLANT** 

**2007 YAMA SEIKI** VMB 1200-50T, FANUC CONTROL, 47" X 23" X 23", 50 TAPER, 8000 RPM SPINDLE, CHIP CONVEYER

(3) FADAL VMC 40'S, FADAL CNC 88HS CONTROLS, 7500 RPM, 22 X 16 X 20