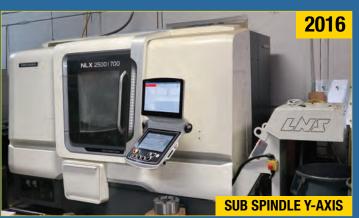

2016 DMG MORI SEIKI NLX2500SY, SUB SPINDLE, Y-AXIS, CELOS CONTROL, HIGH PRESSURE COOLANT SYSTEM, LNS CHIP CONVEYOR, FRONT AND REAR TOOL SETTERS, PARTS CATCHER 2008 MORI SEIKI FRONTIER L-II 10" CHUCK CNC LATHE, FANUC CONTROL TAILSTOCK, CHIP CONVEYOR