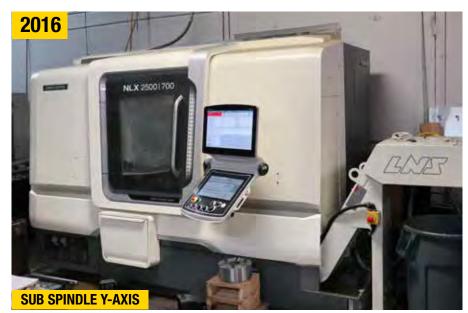

2016 DMG MORI SEIKI NLX2500SY, SUB SPINDLE, Y-AXIS, CELOS CONTROL, HIGH PRESSURE COOLANT SYSTEM, LNS CHIP CONVEYOR, FRONT AND REAR TOOL SETTERS, PARTS CATCHER 2008 MORI SEIKI FRONTIER L-II 10" CHUCK CNC LATHE, FANUC CONTROL TAILSTOCK, CHIP CONVEYOR