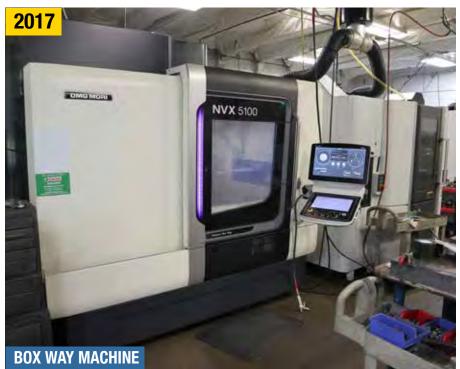

## **CNC VERTICAL MACHINING CENTERS**

2017 DMG MORI SEIKI NVX5100/40, 40" X 20" X 20", CELOS CONTROL, MP SYSTEMS HIGH PRESSURE 1000 PSI SYSTEM, PROBING, TOOLSETTER, CHIP CONVEYOR

2015 DMG MORI SEIKI DV5100, 40" X 20" X 20", FANUC CONTROL, LNS CHIP CONVEYOR, PROBING, TOOL SETTER