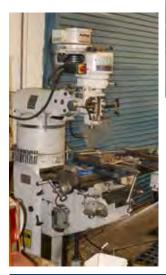

## **CNC VERTICAL MACHINING CENTERS**

2017 DMG MORI SEIKI NVX5100/40, 40" X 20" X 20", CELOS CONTROL, MP SYSTEMS HIGH PRESSURE 1000 PSI SYSTEM, PROBING, TOOLSETTER, CHIP CONVEYOR

2015 DMG MORI SEIKI DV5100, 40" X 20" X 20", FANUC CONTROL, LNS CHIP CONVEYOR, PROBING, TOOL SETTER

2014 DMG MORI SEIKI DV5100, 40" X 20" X 20", FANUC CONTROL, LNS CHIP CONVEYOR, PROBING, TOOL SETTER

2006 MORI SEIKI DURACENTER 5, FANUC CONTROL, 31.5" X 20.1" X 20.1", CAT 40, 10000RPM, COOLANT THRU INTERFACE, CHIP WASH SYSTEM