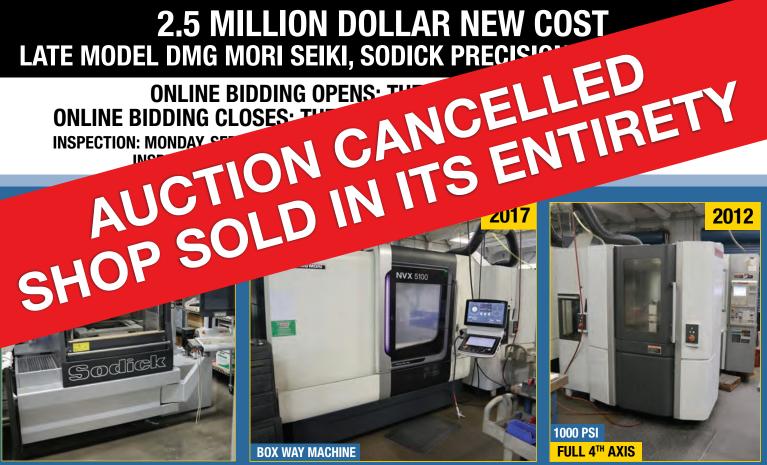

## **2.5 MILLION DOLLAR NEW COST** LATE MODEL DMG MORI SEIKI, SODICK PRECISION MACHINE SHOP

#### ONLINE BIDDING OPENS: TUESDAY, SEPTEMBER 3 ONLINE BIDDING CLOSES: TUESDAY, SEPTEMBER 10, AT 10:00 AM PDT INSPECTION: MONDAY, SEPTEMBER 9, 8:00 AM - 3:00 PM MDT (OR CALL FOR AN APPOINTMENT) INSPECTION LOCATION: 4885 COMMERCE DR., SALT LAKE CITY UT, 84107

### **CNC HORIZONTAL MACHINING CENTERS**

2012 MORI SEIKI NHX 4000, 60 ATC, FULL 4TH AXIS, 1000 PSI, 16" PALLETS, 22" X 22" X 25", CHIP CONVEYOR

2010 MORI SEIKI NH4000DCG, 670 ATC, FULL 4TH AXIS, 1000 PSI, 16" PALLETS, 22" X 22" X 25", CHIP CONVEYOR, DCG BOX WAY DESIGN

## **CNC VERTICAL MACHINING CENTERS**

2017 DMG MORI SEIKI NVX5100/40, 40" X 20" X 20", CELOS CONTROL, MP SYSTEMS HIGH PRESSURE 1000 PSI SYSTEM, PROBING, TOOLSETTER, CHIP CONVEYOR

2015 DMG MORI SEIKI DV5100, 40" X 20" X 20", FANUC CONTROL, LNS CHIP CONVEYOR, PROBING, TOOL SETTER