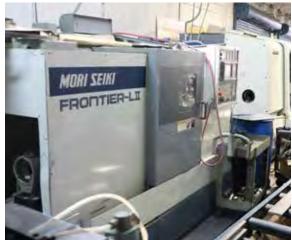

2016 DMG MORI SEIKI NLX2500SY, SUB SPINDLE, Y-AXIS, CELOS CONTROL, HIGH PRESSURE COOLANT SYSTEM, LNS CHIP CONVEYOR, FRONT AND REAR TOOL SETTERS, PARTS CATCHER 2008 MORI SEIKI FRONTIER L-II 10" CHUCK CNC LATHE, FANUC CONTROL TAILSTOCK, CHIP CONVEYOR