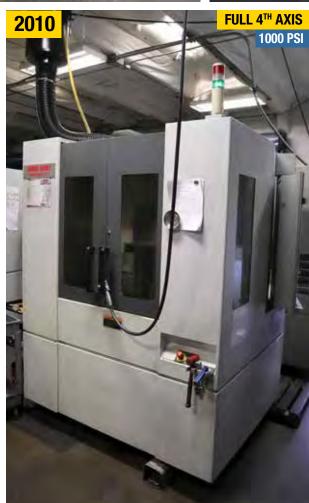

### **CNC HORIZONTAL MACHINING CENTERS**

2012 MORI SEIKI NHX 4000, 60 ATC, FULL 4TH AXIS, 1000 PSI, 16" PALLETS, 22" X 22" X 25", CHIP CONVEYOR

2010 MORI SEIKI NH4000DCG, 670 ATC, FULL 4TH AXIS, 1000 PSI, 16" PALLETS, 22" X 22" X 25", CHIP CONVEYOR, DCG BOX WAY DESIGN