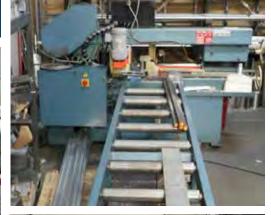

### **CNC HORIZONTAL MACHINING CENTERS**

2012 MORI SEIKI NHX 4000, 60 ATC, FULL 4TH AXIS, 1000 PSI, 16" PALLETS, 22" X 22" X 25", CHIP CONVEYOR

2010 MORI SEIKI NH4000DCG, 670 ATC, FULL 4TH AXIS, 1000 PSI, 16" PALLETS, 22" X 22" X 25", CHIP CONVEYOR, DCG BOX WAY DESIGN

## **CNC LATHES & MULTI AXIS LATHES**

## **CNC VERTICAL MACHINING CENTERS**

2017 DMG MORI SEIKI NVX5100/40, 40" X 20" X 20", CELOS CONTROL, MP SYSTEMS HIGH PRESSURE 1000 PSI SYSTEM, PROBING, TOOLSETTER, CHIP CONVEYOR

2015 DMG MORI SEIKI DV5100, 40" X 20" X 20", FANUC CONTROL, LNS CHIP CONVEYOR, PROBING, TOOL SETTER