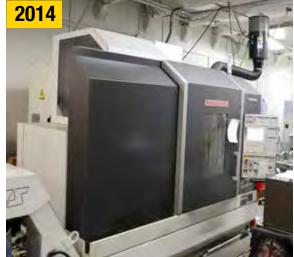

2014 DMG MORI SEIKI DV5100, 40" X 20" X 20", FANUC CONTROL, LNS CHIP CONVEYOR, PROBING, TOOL SETTER

2006 MORI SEIKI DURACENTER 5, FANUC CONTROL, 31.5" X 20.1" X 20.1", CAT 40, 10000RPM, COOLANT THRU INTERFACE, CHIP WASH SYSTEM

2016 DMG MORI SEIKI NLX2500SY, SUB SPINDLE, Y-AXIS, CELOS CONTROL, HIGH PRESSURE COOLANT SYSTEM, LNS CHIP CONVEYOR, FRONT AND REAR TOOL SETTERS, PARTS CATCHER 2008 MORI SEIKI FRONTIER L-II 10" CHUCK CNC LATHE, FANUC CONTROL TAILSTOCK, CHIP CONVEYOR