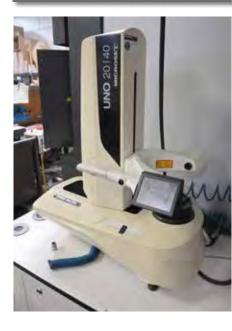

## **INSPECTION EQUIPMENT**

2016 BROWN & SHARPE SF454 CMM PACKAGE **TESA HITE-700 HEIGHT GAGE ASSORTED PIN GAUGES, AND OTHER INSPECTION ITEMS** 

2015 SODICK SL400Q WITH LN2W CONTROL, LINEAR MOTOR HIGH PERFORMANCE WIRE EDM, 17" X 12.5" X 11", U AND V AXIS 6.10" X 6.10"