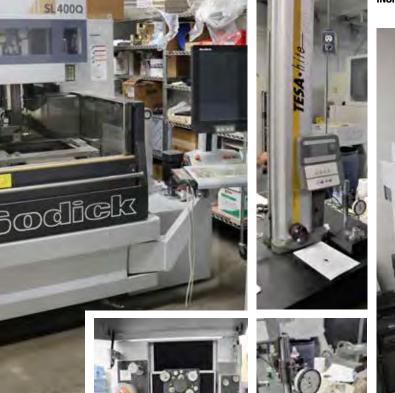

## **INSPECTION EQUIPMENT**

2016 BROWN & SHARPE SF454 CMM PACKAGE **TESA HITE-700 HEIGHT GAGE ASSORTED PIN GAUGES, AND OTHER INSPECTION ITEMS** 

2015 SODICK SL400Q WITH LN2W CONTROL, LINEAR MOTOR HIGH PERFORMANCE WIRE EDM, 17" X 12.5" X 11", U AND V AXIS 6.10" X 6.10"