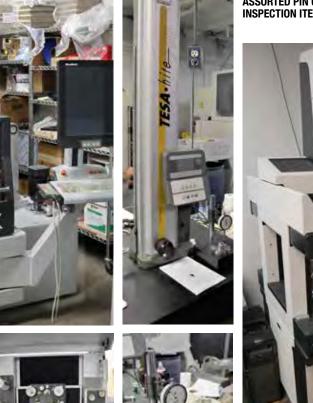

## **INSPECTION EQUIPMENT**

2016 BROWN & SHARPE SF454 CMM PACKAGE **TESA HITE-700 HEIGHT GAGE ASSORTED PIN GAUGES, AND OTHER INSPECTION ITEMS** 

2015 SODICK SL400Q WITH LN2W CONTROL, LINEAR MOTOR HIGH PERFORMANCE WIRE EDM, 17" X 12.5" X 11", U AND V AXIS 6.10" X 6.10"