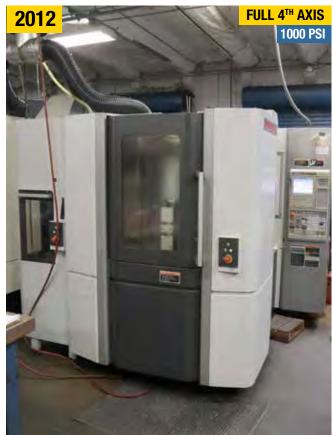

### **CNC HORIZONTAL MACHINING CENTERS**

2012 MORI SEIKI NHX 4000, 60 ATC, FULL 4TH AXIS, 1000 PSI, 16" PALLETS, 22" X 22" X 25", CHIP CONVEYOR

2010 MORI SEIKI NH4000DCG, 670 ATC, FULL 4TH AXIS, 1000 PSI, 16" PALLETS, 22" X 22" X 25", CHIP CONVEYOR, DCG BOX WAY DESIGN