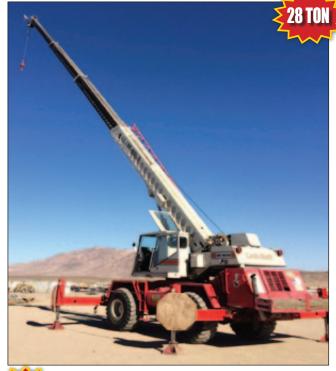

### CRANES

LINK BELT 28 TON, MODEL HSP 8028 LMC LINK BELT 18 TON, MODEL HSP 80-18

**LORRAIN 18 TON, MODEL LRT-180** 