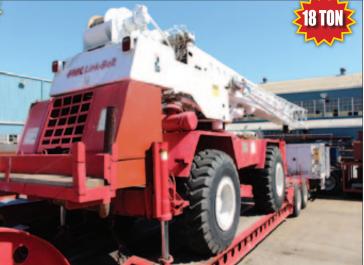

#### **MOBILE BOOM**

### CRANES

LINK BELT 28 TON, MODEL HSP 8028 LMC LINK BELT 18 TON, MODEL HSP 80-18

**LORRAIN 18 TON, MODEL LRT-180** 