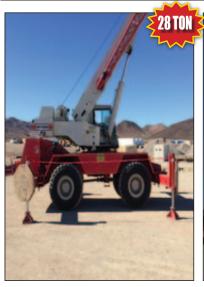

#### **MOBILE BOOM**

### CRANES

LINK BELT 28 TON, MODEL HSP 8028 LMC LINK BELT 18 TON, MODEL HSP 80-18

**LORRAIN 18 TON, MODEL LRT-180** 