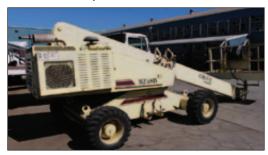

# **BOOM & SCISSOR LIFTS**

**GROVE MZ48B UPRIGHT XL24YR, 12' REACH** 

N ERECTOR FOR COMPLETE INVENTORY VISIT: WWW.MRIAUCTIONS.COM