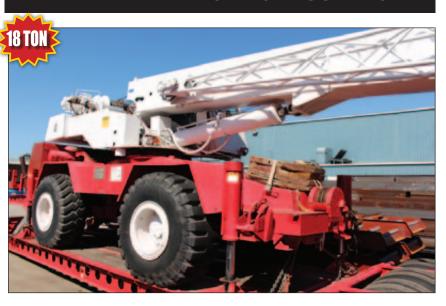

### CRANES

LINK BELT 28 TON, MODEL HSP 8028 LMC LINK BELT 18 TON, MODEL HSP 80-18

**LORRAIN 18 TON, MODEL LRT-180** 