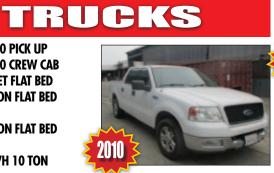

# 1999 GMC FR **FORKLIFT**

YALE 9,000 LB CAPACITY

**2010 FORD F150 PICK UP** 2004 FORD F150 CREW CAB **2008 CHEVROLET FLAT BED** 2004 FORD 3 TON FLAT BED **GMC FLAT BED CHEVROLET 5 TON FLAT BED GMC CB 1 TON** FREIGHTLINER VH 10 TON