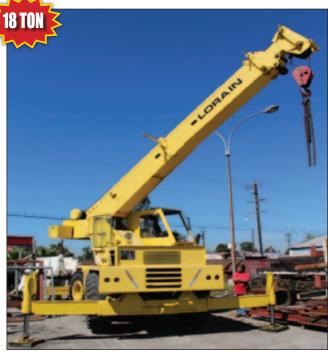

### CRANES

LINK BELT 28 TON, MODEL HSP 8028 LMC LINK BELT 18 TON, MODEL HSP 80-18

**LORRAIN 18 TON, MODEL LRT-180** 