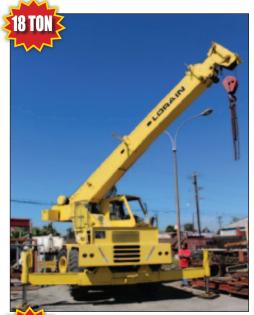

#### **MOBILE BOOM**

### CRANES

LINK BELT 28 TON, MODEL HSP 8028 LMC LINK BELT 18 TON, MODEL HSP 80-18

**LORRAIN 18 TON, MODEL LRT-180** 