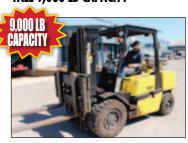

# 1999 GMC FR **FORKLIFT**

YALE 9,000 LB CAPACITY

**2010 FORD F150 PICK UP** 2004 FORD F150 CREW CAB **2008 CHEVROLET FLAT BED** 2004 FORD 3 TON FLAT BED **GMC FLAT BED CHEVROLET 5 TON FLAT BED GMC CB 1 TON** FREIGHTLINER VH 10 TON