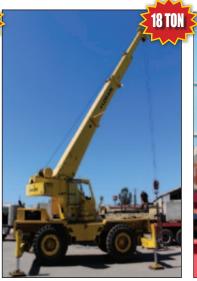

#### **MOBILE BOOM**

### CRANES

LINK BELT 28 TON, MODEL HSP 8028 LMC LINK BELT 18 TON, MODEL HSP 80-18

**LORRAIN 18 TON, MODEL LRT-180** 