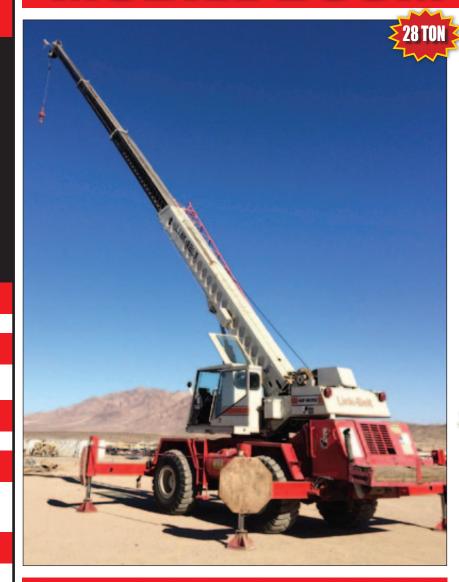

### CRANES

LINK BELT 28 TON, MODEL HSP 8028 LMC LINK BELT 18 TON, MODEL HSP 80-18

**LORRAIN 18 TON, MODEL LRT-180** 