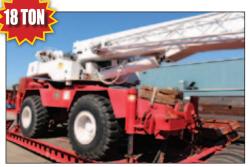

### CRANES

LINK BELT 28 TON, MODEL HSP 8028 LMC LINK BELT 18 TON, MODEL HSP 80-18

**LORRAIN 18 TON, MODEL LRT-180** 