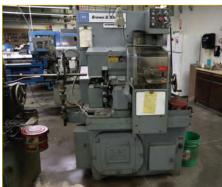

### BROWN & SHARP SCREW MACHINES

**1/2" BROWN & SHARPE SCREW MACHINE #00**, S/N: 542-00-4878

1/2" BROWN & SHARPE SCREW MACHINE #00 RAM, S/N: 542-00-6483

1/2" BROWN & SHARPE SCREW MACHINE #00 RAMSLIDE, S/N: 542-00-6204

1/2" **BROWN & SHARPE SCREW MACHINE** #00 ULTRAMATIC RAMSLIDE, S/N: 542-00-9790

1/2" **Brown & Sharpe Screw Machine** #00AM With Front Attachment, S/N: 542-00-5597

**¾" BROWN & SHARPE SCREW MACHINE** W/SLOTTER #2 RAM SLIDE, S/N: 542-2-4248