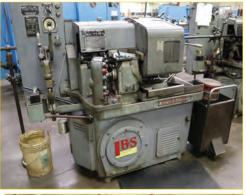

### BROWN & SHARP SCREW MACHINES

**1/2" BROWN & SHARPE SCREW MACHINE #00**, S/N: 542-00-4878

1/2" BROWN & SHARPE SCREW MACHINE #00 RAM, S/N: 542-00-6483

1/2" BROWN & SHARPE SCREW MACHINE #00 RAMSLIDE, S/N: 542-00-6204

1/2" **BROWN & SHARPE SCREW MACHINE** #00 ULTRAMATIC RAMSLIDE, S/N: 542-00-9790

1/2" **Brown & Sharpe Screw Machine** #00AM With Front Attachment, S/N: 542-00-5597

**¾" BROWN & SHARPE SCREW MACHINE** W/SLOTTER #2 RAM SLIDE, S/N: 542-2-4248