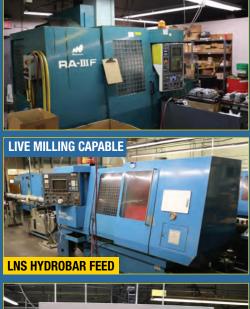

MATSUURA RAIII 30" X 20X 20" FACTORY PALLET CHANGER YASNAC 180 CTRL, 30 TOOL ATC, S/N: 930-610-353

FADAL 3016 30" X 20" X 20" CNC 88HS CONTROL, RIGID TAP, CHIP, S/N: 9706237

FADAL 4020, 40" X 20 X 20" CNC 88HS CTRL, FULL 4TH AXIS, S/N: 52001020746

**LNS HYDROBAR FEED** 

LNS HYDROBAR FEED