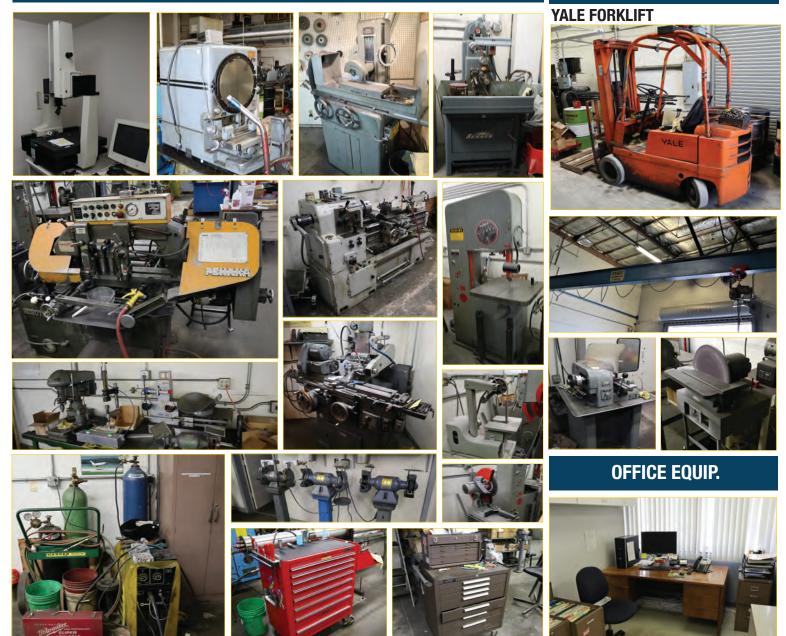

MATSUURA RAIII 30" X 20X 20" FACTORY PALLET CHANGER YASNAC 180 CTRL, 30 TOOL ATC, S/N: 930-610-353

FADAL 3016 30" X 20" X 20" CNC 88HS CONTROL, RIGID TAP, CHIP, S/N: 9706237

FADAL 4020, 40" X 20 X 20" CNC 88HS CTRL, FULL 4TH AXIS, S/N: 52001020746







**LNS HYDROBAR FEED** 

















LNS HYDROBAR FEED

# MISCELLANEOUS MACHINERY







# ONLINE AUCTION

**BY ORDER OF OWNER: CUTTING EDGE MACHINING** 

**INSPECT ONSITE, BID ONLINE** 

# PRECISION TURNING AND MILLING MANUFACTURER

# ONLINE BIDDING OPENS: MONDAY, DECEMBER 3, AT 10:00 AM PST ONLINE BIDDING CLOSES: TUESDAY, DECEMBER 11, AT 10:00 AM PST

INSPECTION: MONDAY, DECEMBER 10, 8:00 AM - 3:00 PM PST (OR CALL FOR AN APPOINTMENT) INSPECTION LOCATION: 1625 LINDA WAY, SPARKS, NV 89431

**MISC. MACHINERY** 

## FORKLIFT