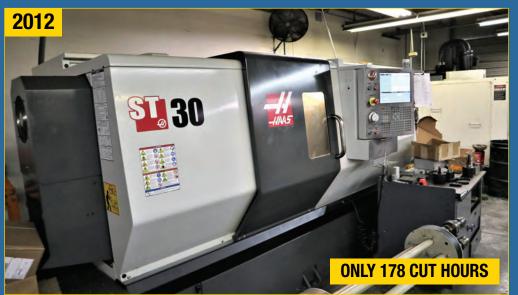

CNC MACHINERY TO INCLUDE: 2012 HAAS ST30, FADAL 4020'S AND FADAL 3016S, MATSUURA RAIIIF, MIYANO BND34S WITH MILLING, (3) MIYANO BNC34, (3) MIYANO JNC-45'S WITH LIVE MILLING, BARRET CENTRIFUGE, OIL SEPRATOR SYSTEM, BROWN & SHARP SCREW MACHINES, HONES, FORKLIFTS, SAWS, SUPPORT EQUIPMENT TO INCLUDE LISTA CABINETS, BRIDGPORT MILLS, HARDINGE LATHES SAWS, CADDILAC LATHE, TOOLING AND MUCH MORE

### **CNC TURNING CENTERS**

2012 HAAS ST-30, 10" CHUCK, CHIP CONVEYOR, TAILSTOCK

- (3) MIYANO BNC 34 TURNING CENTERS, S/N: BN3264TB, BN30451S, BNC30805T
- (1) MIYANO BND 34 TURNING CENTER, LIVE MILLING, S/N: BN30004S
- (3) MIYANO JNC45 CNC LATHES, LIVE MILLING
- (1) HARDINGE GT SUPER PRECISION GANG TOOL LATHE