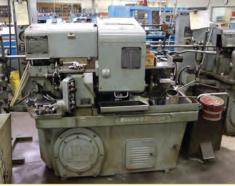

### BROWN & SHARP SCREW MACHINES

**1/2" BROWN & SHARPE SCREW MACHINE #00**, S/N: 542-00-4878

1/2" BROWN & SHARPE SCREW MACHINE #00 RAM, S/N: 542-00-6483

1/2" BROWN & SHARPE SCREW MACHINE #00 RAMSLIDE, S/N: 542-00-6204

1/2" **BROWN & SHARPE SCREW MACHINE** #00 ULTRAMATIC RAMSLIDE, S/N: 542-00-9790

1/2" **Brown & Sharpe Screw Machine** #00AM With Front Attachment, S/N: 542-00-5597

**¾" BROWN & SHARPE SCREW MACHINE** W/SLOTTER #2 RAM SLIDE, S/N: 542-2-4248