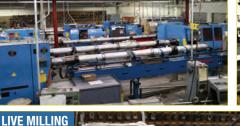

### **CNC TURNING CENTERS**

2012 HAAS ST-30, 10" CHUCK, CHIP CONVEYOR, TAILSTOCK

- (3) MIYANO BNC 34 TURNING CENTERS, S/N: BN3264TB, BN30451S, BNC30805T
- (1) MIYANO BND 34 TURNING CENTER, LIVE MILLING, S/N: BN30004S
- (3) MIYANO JNC45 CNC LATHES, LIVE MILLING
- (1) HARDINGE GT SUPER PRECISION GANG TOOL LATHE