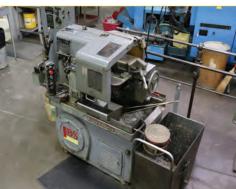

### BROWN & SHARP SCREW MACHINES

**1/2" BROWN & SHARPE SCREW MACHINE #00**, S/N: 542-00-4878

1/2" BROWN & SHARPE SCREW MACHINE #00 RAM, S/N: 542-00-6483

1/2" BROWN & SHARPE SCREW MACHINE #00 RAMSLIDE, S/N: 542-00-6204

1/2" **BROWN & SHARPE SCREW MACHINE** #00 ULTRAMATIC RAMSLIDE, S/N: 542-00-9790

1/2" **Brown & Sharpe Screw Machine** #00AM With Front Attachment, S/N: 542-00-5597

**¾" BROWN & SHARPE SCREW MACHINE** W/SLOTTER #2 RAM SLIDE, S/N: 542-2-4248