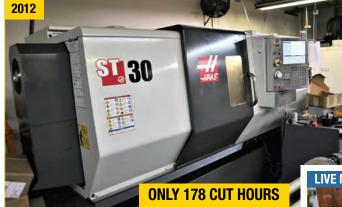

### **CNC TURNING CENTERS**

2012 HAAS ST-30, 10" CHUCK, CHIP CONVEYOR, TAILSTOCK

- (3) MIYANO BNC 34 TURNING CENTERS, S/N: BN3264TB, BN30451S, BNC30805T
- (1) MIYANO BND 34 TURNING CENTER, LIVE MILLING, S/N: BN30004S
- (3) MIYANO JNC45 CNC LATHES, LIVE MILLING
- (1) HARDINGE GT SUPER PRECISION GANG TOOL LATHE