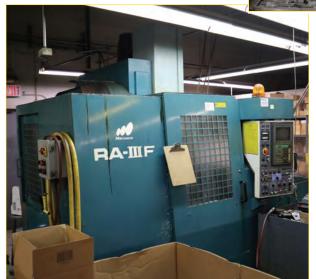

MATSUURA RAIII 30" X 20X 20" FACTORY PALLET CHANGER YASNAC 180 CTRL, 30 TOOL ATC, S/N: 930-610-353

FADAL 3016 30" X 20" X 20" CNC 88HS CONTROL, RIGID TAP, CHIP, S/N: 9706237

FADAL 4020, 40" X 20 X 20" CNC 88HS CTRL, FULL 4TH AXIS, S/N: 52001020746