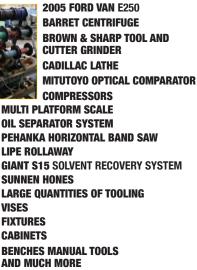

CNC MACHINERY TO INCLUDE: 2012 HAAS ST30, FADAL 4020'S AND FADAL 3016S, MATSUURA RAIIIF, MIYANO BND34S WITH MILLING, (3) MIYANO BNC34, (3) MIYANO JNC-45'S WITH LIVE MILLING, BARRET CENTRIFUGE, OIL SEPRATOR SYSTEM, BROWN & SHARP SCREW MACHINES, HONES, FORKLIFTS, SAWS, SUPPORT EQUIPMENT TO INCLUDE LISTA CABINETS, BRIDGPORT MILLS, HARDINGE LATHES SAWS, CADDILAC LATHE, TOOLING AND MUCH MORE