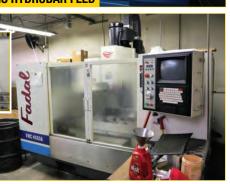

MATSUURA RAIII 30" X 20X 20" FACTORY PALLET CHANGER YASNAC 180 CTRL, 30 TOOL ATC, S/N: 930-610-353

FADAL 3016 30" X 20" X 20" CNC 88HS CONTROL, RIGID TAP, CHIP, S/N: 9706237

FADAL 4020, 40" X 20 X 20" CNC 88HS CTRL, FULL 4TH AXIS, S/N: 52001020746

**LNS HYDROBAR FEED** 

LNS HYDROBAR FEED