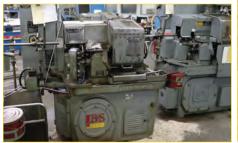

### BROWN & SHARP SCREW MACHINES

**1/2" BROWN & SHARPE SCREW MACHINE #00**, S/N: 542-00-4878

1/2" BROWN & SHARPE SCREW MACHINE #00 RAM, S/N: 542-00-6483

1/2" BROWN & SHARPE SCREW MACHINE #00 RAMSLIDE, S/N: 542-00-6204

1/2" **BROWN & SHARPE SCREW MACHINE** #00 ULTRAMATIC RAMSLIDE, S/N: 542-00-9790

1/2" **Brown & Sharpe Screw Machine** #00AM With Front Attachment, S/N: 542-00-5597

**¾" BROWN & SHARPE SCREW MACHINE** W/SLOTTER #2 RAM SLIDE, S/N: 542-2-4248