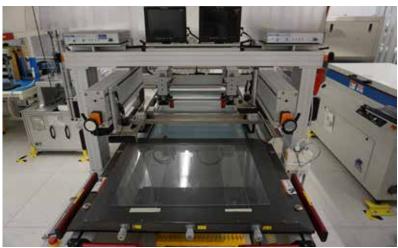

FEATURING: SPL2860 LAMINATOR
ATMOAE 67 HIGH PRECISION SCREEN
PRINTER, HL-100P AUTOCALVE,
ENVIRONMENTAL TEST CHAMBERS,
FLACKTEK INK MIXER,
BRIDGEPORT MILL, LISTA AND
KENNEDY CABINETS, OFFICE
FURNITURE AND MUCH MUCH MORE!

### **FEATURING**

- SPL2860 LAMINATOR
- ATMOAE 67 HIGH PRECISION SCREEN PRINTER
- HL-100P AUTOCALVE
- ENVIRONMENTAL TEST CHAMBERS
- FLACKTEK INK MIXER
- INDUSTRIAL LASER VIBROMETRE
- APRC-1901 MAPPING MACHINE
- MULTIPLE HI POT TESTERS
- 50" MAPPING MACHINE
- 65" CHARACTERIZATION MACHINE
- UNIVERSAL X50 LASER CUTTER
- 19" MAPPING MACHINE
- HBM-20 CABLE BONDER
- WET BENCHES
- CCD SURVELIANCE SYSTEM (2 CAMERAS)