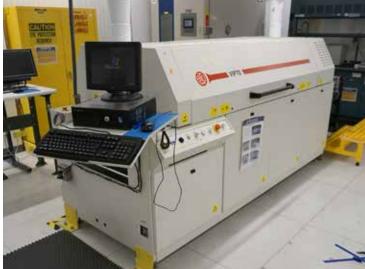

FEATURING: SPL2860 LAMINATOR
ATMOAE 67 HIGH PRECISION SCREEN
PRINTER, HL-100P AUTOCALVE,
ENVIRONMENTAL TEST CHAMBERS,
FLACKTEK INK MIXER,
BRIDGEPORT MILL, LISTA AND
KENNEDY CABINETS, OFFICE
FURNITURE AND MUCH MUCH MORE!

### **FEATURING**

- SPL2860 LAMINATOR
- ATMOAE 67 HIGH PRECISION SCREEN PRINTER
- HL-100P AUTOCALVE
- ENVIRONMENTAL TEST CHAMBERS
- FLACKTEK INK MIXER
- INDUSTRIAL LASER VIBROMETRE
- APRC-1901 MAPPING MACHINE
- MULTIPLE HI POT TESTERS
- 50" MAPPING MACHINE
- 65" CHARACTERIZATION MACHINE
- UNIVERSAL X50 LASER CUTTER
- 19" MAPPING MACHINE
- HBM-20 CABLE BONDER
- WET BENCHES
- CCD SURVELIANCE SYSTEM (2 CAMERAS)