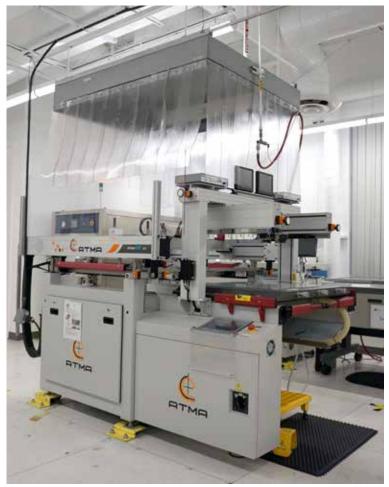

FEATURING: SPL2860 LAMINATOR
ATMOAE 67 HIGH PRECISION SCREEN
PRINTER, HL-100P AUTOCALVE,
ENVIRONMENTAL TEST CHAMBERS,
FLACKTEK INK MIXER,
BRIDGEPORT MILL, LISTA AND
KENNEDY CABINETS, OFFICE
FURNITURE AND MUCH MUCH MORE!

### **FEATURING**

- SPL2860 LAMINATOR
- ATMOAE 67 HIGH PRECISION SCREEN PRINTER
- HL-100P AUTOCALVE
- ENVIRONMENTAL TEST CHAMBERS
- FLACKTEK INK MIXER
- INDUSTRIAL LASER VIBROMETRE
- APRC-1901 MAPPING MACHINE
- MULTIPLE HI POT TESTERS
- 50" MAPPING MACHINE
- 65" CHARACTERIZATION MACHINE
- UNIVERSAL X50 LASER CUTTER
- 19" MAPPING MACHINE
- HBM-20 CABLE BONDER
- WET BENCHES
- CCD SURVELIANCE SYSTEM (2 CAMERAS)