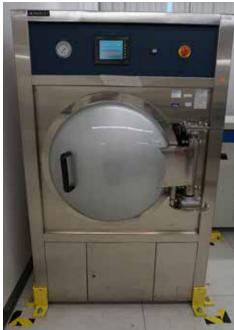

FEATURING: SPL2860 LAMINATOR
ATMOAE 67 HIGH PRECISION SCREEN
PRINTER, HL-100P AUTOCALVE,
ENVIRONMENTAL TEST CHAMBERS,
FLACKTEK INK MIXER,
BRIDGEPORT MILL, LISTA AND
KENNEDY CABINETS, OFFICE
FURNITURE AND MUCH MUCH MORE!

### **FEATURING**

- SPL2860 LAMINATOR
- ATMOAE 67 HIGH PRECISION SCREEN PRINTER
- HL-100P AUTOCALVE
- ENVIRONMENTAL TEST CHAMBERS
- FLACKTEK INK MIXER
- INDUSTRIAL LASER VIBROMETRE
- APRC-1901 MAPPING MACHINE
- MULTIPLE HI POT TESTERS
- 50" MAPPING MACHINE
- 65" CHARACTERIZATION MACHINE
- UNIVERSAL X50 LASER CUTTER
- 19" MAPPING MACHINE
- HBM-20 CABLE BONDER
- WET BENCHES
- CCD SURVELIANCE SYSTEM (2 CAMERAS)