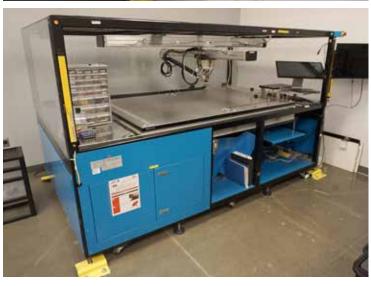

### **FEATURING**

- SPL2860 LAMINATOR
- ATMOAE 67 HIGH PRECISION SCREEN PRINTER
- HL-100P AUTOCALVE
- ENVIRONMENTAL TEST CHAMBERS
- FLACKTEK INK MIXER
- INDUSTRIAL LASER VIBROMETRE
- APRC-1901 MAPPING MACHINE
- MULTIPLE HI POT TESTERS
- 50" MAPPING MACHINE
- 65" CHARACTERIZATION MACHINE
- UNIVERSAL X50 LASER CUTTER
- 19" MAPPING MACHINE
- HBM-20 CABLE BONDER
- WET BENCHES
- CCD SURVELIANCE SYSTEM (2 CAMERAS)