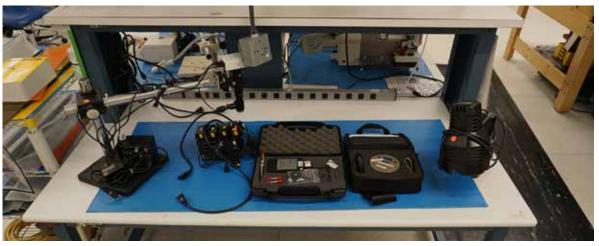

### **FEATURING**

- SPL2860 LAMINATOR
- ATMOAE 67 HIGH PRECISION SCREEN PRINTER
- HL-100P AUTOCALVE
- ENVIRONMENTAL TEST CHAMBERS
- FLACKTEK INK MIXER
- INDUSTRIAL LASER VIBROMETRE
- APRC-1901 MAPPING MACHINE
- MULTIPLE HI POT TESTERS
- 50" MAPPING MACHINE
- 65" CHARACTERIZATION MACHINE
- UNIVERSAL X50 LASER CUTTER
- 19" MAPPING MACHINE
- HBM-20 CABLE BONDER
- WET BENCHES
- CCD SURVELIANCE SYSTEM (2 CAMERAS)