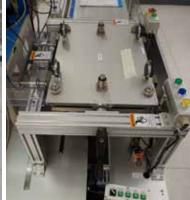

FEATURING: SPL2860 LAMINATOR
ATMOAE 67 HIGH PRECISION SCREEN
PRINTER, HL-100P AUTOCALVE,
ENVIRONMENTAL TEST CHAMBERS,
FLACKTEK INK MIXER,
BRIDGEPORT MILL, LISTA AND
KENNEDY CABINETS, OFFICE
FURNITURE AND MUCH MUCH MORE!

### **FEATURING**

- SPL2860 LAMINATOR
- ATMOAE 67 HIGH PRECISION SCREEN PRINTER
- HL-100P AUTOCALVE
- ENVIRONMENTAL TEST CHAMBERS
- FLACKTEK INK MIXER
- INDUSTRIAL LASER VIBROMETRE
- APRC-1901 MAPPING MACHINE
- MULTIPLE HI POT TESTERS
- 50" MAPPING MACHINE
- 65" CHARACTERIZATION MACHINE
- UNIVERSAL X50 LASER CUTTER
- 19" MAPPING MACHINE
- HBM-20 CABLE BONDER
- WET BENCHES
- CCD SURVELIANCE SYSTEM (2 CAMERAS)