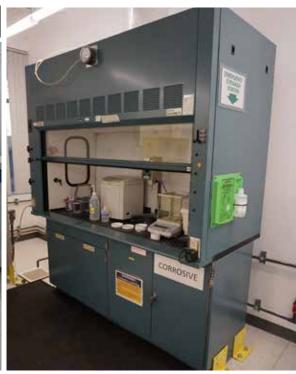

### **FEATURING**

- SPL2860 LAMINATOR
- ATMOAE 67 HIGH PRECISION SCREEN PRINTER
- HL-100P AUTOCALVE
- ENVIRONMENTAL TEST CHAMBERS
- FLACKTEK INK MIXER
- INDUSTRIAL LASER VIBROMETRE
- APRC-1901 MAPPING MACHINE
- MULTIPLE HI POT TESTERS
- 50" MAPPING MACHINE
- 65" CHARACTERIZATION MACHINE
- UNIVERSAL X50 LASER CUTTER
- 19" MAPPING MACHINE
- HBM-20 CABLE BONDER
- WET BENCHES
- CCD SURVELIANCE SYSTEM (2 CAMERAS)