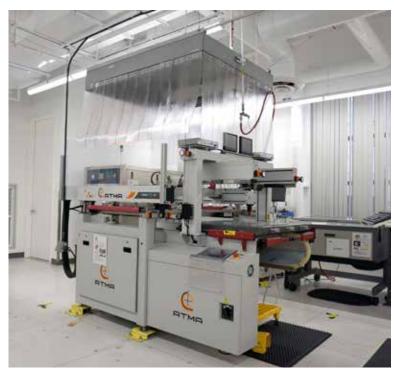

FEATURING: SPL2860 LAMINATOR
ATMOAE 67 HIGH PRECISION SCREEN
PRINTER, HL-100P AUTOCALVE,
ENVIRONMENTAL TEST CHAMBERS,
FLACKTEK INK MIXER,
BRIDGEPORT MILL, LISTA AND
KENNEDY CABINETS, OFFICE
FURNITURE AND MUCH MUCH MORE!

### **FEATURING**

- SPL2860 LAMINATOR
- ATMOAE 67 HIGH PRECISION SCREEN PRINTER
- HL-100P AUTOCALVE
- ENVIRONMENTAL TEST CHAMBERS
- FLACKTEK INK MIXER
- INDUSTRIAL LASER VIBROMETRE
- APRC-1901 MAPPING MACHINE
- MULTIPLE HI POT TESTERS
- 50" MAPPING MACHINE
- 65" CHARACTERIZATION MACHINE
- UNIVERSAL X50 LASER CUTTER
- 19" MAPPING MACHINE
- HBM-20 CABLE BONDER
- WET BENCHES
- CCD SURVELIANCE SYSTEM (2 CAMERAS)