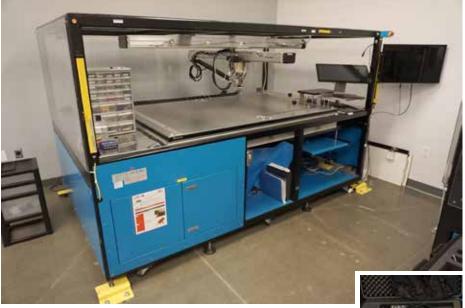

### **FEATURING**

- SPL2860 LAMINATOR
- ATMOAE 67 HIGH PRECISION SCREEN PRINTER
- HL-100P AUTOCALVE
- ENVIRONMENTAL TEST CHAMBERS
- FLACKTEK INK MIXER
- INDUSTRIAL LASER VIBROMETRE
- APRC-1901 MAPPING MACHINE
- MULTIPLE HI POT TESTERS
- 50" MAPPING MACHINE
- 65" CHARACTERIZATION MACHINE
- UNIVERSAL X50 LASER CUTTER
- 19" MAPPING MACHINE
- HBM-20 CABLE BONDER
- WET BENCHES
- CCD SURVELIANCE SYSTEM (2 CAMERAS)