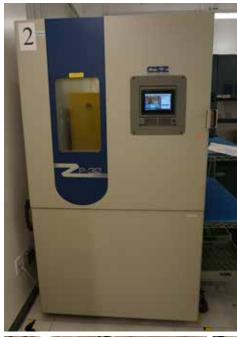

FEATURING: SPL2860 LAMINATOR
ATMOAE 67 HIGH PRECISION SCREEN
PRINTER, HL-100P AUTOCALVE,
ENVIRONMENTAL TEST CHAMBERS,
FLACKTEK INK MIXER,
BRIDGEPORT MILL, LISTA AND
KENNEDY CABINETS, OFFICE
FURNITURE AND MUCH MUCH MORE!

### **FEATURING**

- SPL2860 LAMINATOR
- ATMOAE 67 HIGH PRECISION SCREEN PRINTER
- HL-100P AUTOCALVE
- ENVIRONMENTAL TEST CHAMBERS
- FLACKTEK INK MIXER
- INDUSTRIAL LASER VIBROMETRE
- APRC-1901 MAPPING MACHINE
- MULTIPLE HI POT TESTERS
- 50" MAPPING MACHINE
- 65" CHARACTERIZATION MACHINE
- UNIVERSAL X50 LASER CUTTER
- 19" MAPPING MACHINE
- HBM-20 CABLE BONDER
- WET BENCHES
- CCD SURVELIANCE SYSTEM (2 CAMERAS)