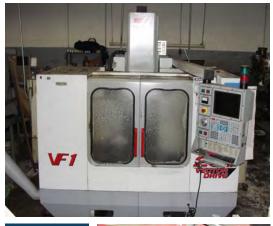

2000 HAAS VF1, 20 X 16 X 20 21, HAAS CONTROL, ATC S/N22198

1997 HAAS VF3, 40 X 20 X 20, 21 ATC, HAAS CONTROL, S/N11977

1995 HAAS VF 3 30 X 20 X 20, 21 ATC, HAAS CONTROL, S/N 5542

1997 HAAS VF1 20 X 16 X 20, HAAS CONTROL, S/N 9146

1997 HAAS VF1 20 X 16 X 20 HAAS CONTROL, S/N 12840