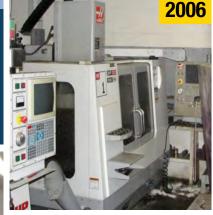

## **CNC VERTICAL MACHINING CENTERS**

2004 HAAS VF2SS 30 X 20 X 20, SIDE MOUNT TOOLCHANGER SS PACKAGE S/N: 39211

2006 HAAS VF1D, 20 X 16 X 21, 21 ATC, HAAS CONTROL, SN 1054610

2000 HAAS VF2, 30 X 20 X 20, 21 ATC, HAAS CONTROL, S/N19612