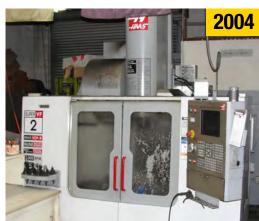

## **CNC VERTICAL MACHINING CENTERS**

2004 HAAS VF2SS 30 X 20 X 20, SIDE MOUNT TOOLCHANGER SS PACKAGE S/N: 39211

2006 HAAS VF1D, 20 X 16 X 21, 21 ATC, HAAS CONTROL, SN 1054610

2000 HAAS VF2, 30 X 20 X 20, 21 ATC, HAAS CONTROL, S/N19612