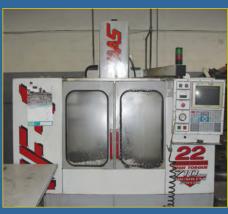

## **CNC VERTICAL MACHINING CENTERS**

2004 HAAS VF2SS 30 X 20 X 20, SIDE MOUNT TOOLCHANGER SS PACKAGE S/N: 39211

2006 HAAS VF1D, 20 X 16 X 21, 21 ATC, HAAS CONTROL, SN 1054610

2000 HAAS VF2, 30 X 20 X 20, 21 ATC, HAAS CONTROL, S/N19612

2000 HAAS VF1, 20 X 16 X 20 21, HAAS CONTROL, ATC S/N22198

1997 HAAS VF3, 40 X 20 X 20, 21 ATC, HAAS CONTROL, S/N11977

1995 HAAS VF 3 30 X 20 X 20, 21 ATC, HAAS CONTROL, S/N 5542

1997 HAAS VF1 20 X 16 X 20, HAAS CONTROL, S/N 9146