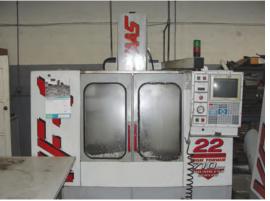

## **CNC VERTICAL MACHINING CENTERS**

2004 HAAS VF2SS 30 X 20 X 20, SIDE MOUNT TOOLCHANGER SS PACKAGE S/N: 39211

2006 HAAS VF1D, 20 X 16 X 21, 21 ATC, HAAS CONTROL, SN 1054610

2000 HAAS VF2, 30 X 20 X 20, 21 ATC, HAAS CONTROL, S/N19612

2000 HAAS VF1, 20 X 16 X 20 21, HAAS CONTROL, ATC S/N22198

1997 HAAS VF3, 40 X 20 X 20, 21 ATC, HAAS CONTROL, S/N11977

1995 HAAS VF 3 30 X 20 X 20, 21 ATC, HAAS CONTROL, S/N 5542

1997 HAAS VF1 20 X 16 X 20, HAAS CONTROL, S/N 9146