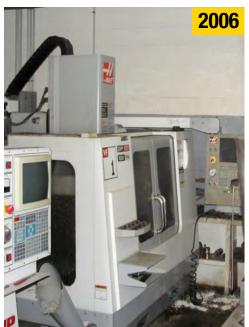

## **CNC VERTICAL MACHINING CENTERS**

2004 HAAS VF2SS 30 X 20 X 20, SIDE MOUNT TOOLCHANGER SS PACKAGE S/N: 39211

2006 HAAS VF1D, 20 X 16 X 21, 21 ATC, HAAS CONTROL, SN 1054610

2000 HAAS VF2, 30 X 20 X 20, 21 ATC, HAAS CONTROL, S/N19612