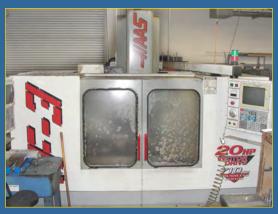

## **CNC VERTICAL MACHINING CENTERS**

2004 HAAS VF2SS 30 X 20 X 20, SIDE MOUNT TOOLCHANGER SS PACKAGE S/N: 39211

2006 HAAS VF1D, 20 X 16 X 21, 21 ATC, HAAS CONTROL, SN 1054610

2000 HAAS VF2, 30 X 20 X 20, 21 ATC, HAAS CONTROL, S/N19612

2000 HAAS VF1, 20 X 16 X 20 21, HAAS CONTROL, ATC S/N22198

1997 HAAS VF3, 40 X 20 X 20, 21 ATC, HAAS CONTROL, S/N11977

1995 HAAS VF 3 30 X 20 X 20, 21 ATC, HAAS CONTROL, S/N 5542

1997 HAAS VF1 20 X 16 X 20, HAAS CONTROL, S/N 9146