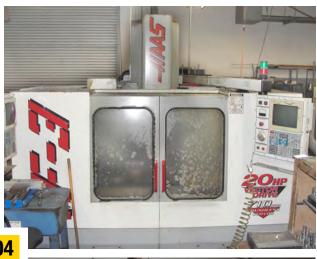

2000 HAAS VF1, 20 X 16 X 20 21, HAAS CONTROL, ATC S/N22198

1997 HAAS VF3, 40 X 20 X 20, 21 ATC, HAAS CONTROL, S/N11977

1995 HAAS VF 3 30 X 20 X 20, 21 ATC, HAAS CONTROL, S/N 5542

1997 HAAS VF1 20 X 16 X 20, HAAS CONTROL, S/N 9146