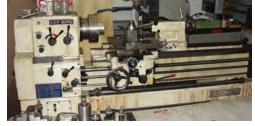

## **CNC LATHES**

MAZAK QT-20, 8" CHUCK, TAILSTOCK, CHIP CONVEYOR - SERIAL# 126900