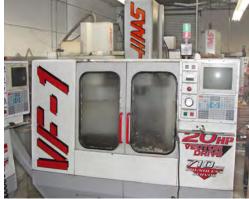

## **CNC VERTICAL MACHINING CENTERS**

2004 HAAS VF2SS 30 X 20 X 20, SIDE MOUNT TOOLCHANGER SS PACKAGE S/N: 39211

2006 HAAS VF1D, 20 X 16 X 21, 21 ATC, HAAS CONTROL, SN 1054610

2000 HAAS VF2, 30 X 20 X 20, 21 ATC, HAAS CONTROL, S/N19612

2000 HAAS VF1, 20 X 16 X 20 21, HAAS CONTROL, ATC S/N22198

1997 HAAS VF3, 40 X 20 X 20, 21 ATC, HAAS CONTROL, S/N11977

1995 HAAS VF 3 30 X 20 X 20, 21 ATC, HAAS CONTROL, S/N 5542

1997 HAAS VF1 20 X 16 X 20, HAAS CONTROL, S/N 9146