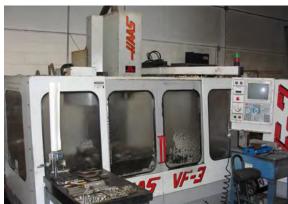

2000 HAAS VF1, 20 X 16 X 20 21, HAAS CONTROL, ATC S/N22198

1997 HAAS VF3, 40 X 20 X 20, 21 ATC, HAAS CONTROL, S/N11977

1995 HAAS VF 3 30 X 20 X 20, 21 ATC, HAAS CONTROL, S/N 5542

1997 HAAS VF1 20 X 16 X 20, HAAS CONTROL, S/N 9146