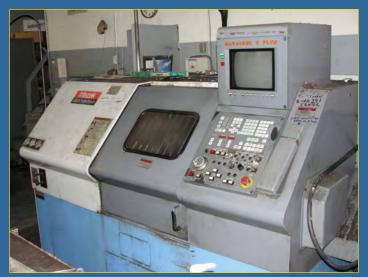

## **CNC LATHES**

MAZAK QT-20, 8" CHUCK, TAILSTOCK, CHIP CONVEYOR - SERIAL# 126900