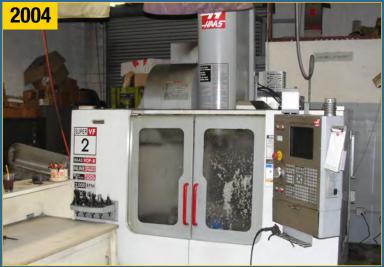

## **CNC VERTICAL MACHINING CENTERS**

2004 HAAS VF2SS 30 X 20 X 20, SIDE MOUNT TOOLCHANGER SS PACKAGE S/N: 39211

2006 HAAS VF1D, 20 X 16 X 21, 21 ATC, HAAS CONTROL, SN 1054610

2000 HAAS VF2, 30 X 20 X 20, 21 ATC, HAAS CONTROL, S/N19612