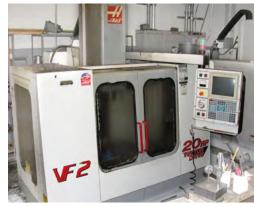

## **CNC VERTICAL MACHINING CENTERS**

2004 HAAS VF2SS 30 X 20 X 20, SIDE MOUNT TOOLCHANGER SS PACKAGE S/N: 39211

2006 HAAS VF1D, 20 X 16 X 21, 21 ATC, HAAS CONTROL, SN 1054610

2000 HAAS VF2, 30 X 20 X 20, 21 ATC, HAAS CONTROL, S/N19612