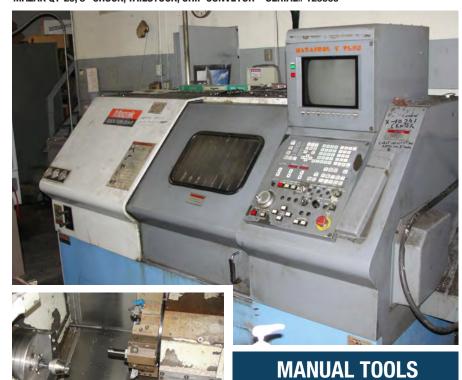

## **CNC LATHES**

MAZAK QT-20, 8" CHUCK, TAILSTOCK, CHIP CONVEYOR - SERIAL# 126900