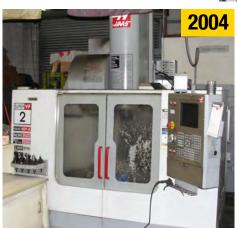

## **CNC VERTICAL MACHINING CENTERS**

2004 HAAS VF2SS 30 X 20 X 20, SIDE MOUNT TOOLCHANGER SS PACKAGE S/N: 39211

2006 HAAS VF1D, 20 X 16 X 21, 21 ATC, HAAS CONTROL, SN 1054610

2000 HAAS VF2, 30 X 20 X 20, 21 ATC, HAAS CONTROL, S/N19612