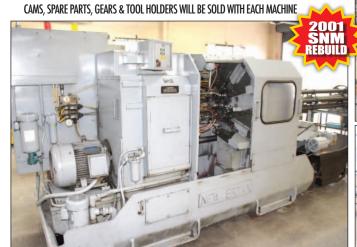

### **SINGLE SCREW MACHINES**

NEW BRITAIN MODEL 52, 1 3/8" X 6 SPINDLE CAPACITY, 5" T.S. STROKE, THREADING CLUTCH 3 & 4 POSITION, S/N 40221 (TOTAL REBUILD 2001 BY SNM MACHINE SERVICE WISCONSIN)

LICO MODEL 25, 1" CAPACITY, BARD FEED, TOOL HOLDERS & GEARS, S/N A-84096 ALEXANDER MODEL 25, 1" CAPACITY BAR FEED, S/N A7709