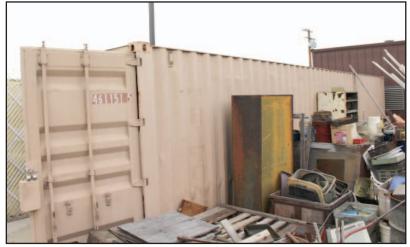

### **MULTISPINDLE AUTOMATIC SCREW MACHINE SHOP FACILITY**

NEW BRITAIN & ACME 1"-1 3/8" MULTI SPINDLE MACHINES, HARDINGE OMNI TURN LATHES, VERTICAL MILL, SURFACE GRINDERS, TOOLING, CAMS, 40' STORAGE CONTAINER & RELATED MACHINE SHOP ITEMS