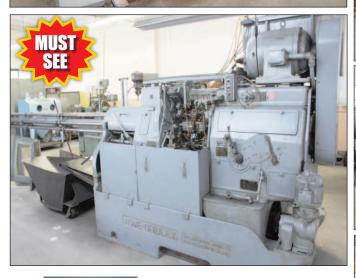

# MULTISPINDLE AUTOMATIC BAR MACHINES

### **SINGLE SCREW MACHINES**

NEW BRITAIN MODEL 52, 1 3/8" X 6 SPINDLE CAPACITY, 5" T.S. STROKE, THREADING CLUTCH 3 & 4 POSITION, S/N 40221 (TOTAL REBUILD 2001 BY SNM MACHINE SERVICE WISCONSIN)

LICO MODEL 25, 1" CAPACITY, BARD FEED, TOOL HOLDERS & GEARS, S/N A-84096 ALEXANDER MODEL 25, 1" CAPACITY BAR FEED, S/N A7709