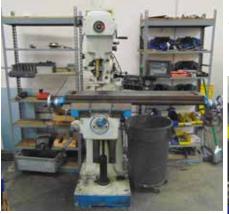

#### SUPPORT EQUIPMENT

HAAS ROTARY TABLES, ENGINE LATHES, VERTICAL MILLS, RACKING, TOOLING, VISES, SUPERMAX 1640 ENGINE LATHE WITH DRO, LAGUN MANUAL MILL, STRIPIT SUPER 3030, HYD MECH 14A SAW, & MUCH MUCH MORE