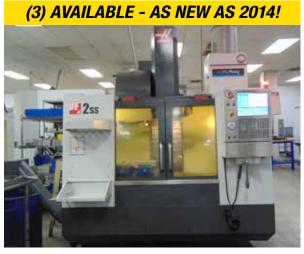

(2) 2012 HAAS VF-2SS, S/N 1096767 & 1096768, 30" X 16" X 20" TRAVELS, 30HP, 12,000 RPM, USB PORT, RIGID TAPPING, BT-40 24 SIDE MOUNT TOOL CHANGER, CHIP AUGER, P-COOL, 4TH AXIS WIRING

2012 HAAS VF-2SS, S/N 1097466, 30" X 16" X 20" TRAVELS, 30HP, 12,000 RPM, USB PORT, RIGID TAPPING, BT-40 24 SIDE MOUNT TOOL CHANGER, CHIP AUGER, P-COOL, 4TH AXIS WIRING, HIGH INTENSITY LIGHTING, 750 MB MEMORY, HIGH SPEED MACHINING