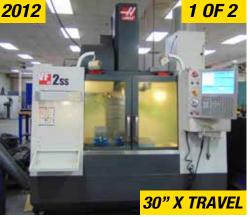

(2) 2012 HAAS VF-2SS, S/N 1096767 & 1096768, 30" X 16" X 20" TRAVELS, 30HP, 12,000 RPM, USB PORT, RIGID TAPPING, BT-40 24 SIDE MOUNT TOOL CHANGER, CHIP AUGER, P-COOL, 4TH AXIS WIRING

2012 HAAS VF-2SS, S/N 1097466, 30" X 16" X 20" TRAVELS, 30HP, 12,000 RPM, USB PORT, RIGID TAPPING, BT-40 24 SIDE MOUNT TOOL CHANGER, CHIP AUGER, P-COOL, 4TH AXIS WIRING, HIGH INTENSITY LIGHTING, 750 MB MEMORY, HIGH SPEED MACHINING