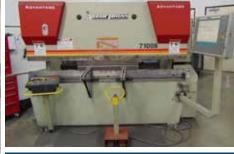

#### PRESS BRAKES

2010 ACCURPRESS ADVANTAGE, MDL. 71008, ETS 3000 CONTROL, 100 TON, 8FT BED, S/N 10591

**2006 TRUMPF TRUMABEND C120**, 120 TON, 4-AXIS, 122" OVERALL