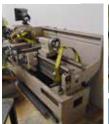

#### SUPPORT EQUIPMENT

HAAS ROTARY TABLES, ENGINE LATHES, VERTICAL MILLS, RACKING, TOOLING, VISES, SUPERMAX 1640 ENGINE LATHE WITH DRO, LAGUN MANUAL MILL, STRIPIT SUPER 3030, HYD MECH 14A SAW, & MUCH MUCH MORE

### **CNC LATHE**

2015 HAAS ST10, S/N 3102162, 14" SWING, 14" MACHINING

LENGTH, 1.75" BAR CAPACITY, TAILS STOCK, BELT TYP CHIP