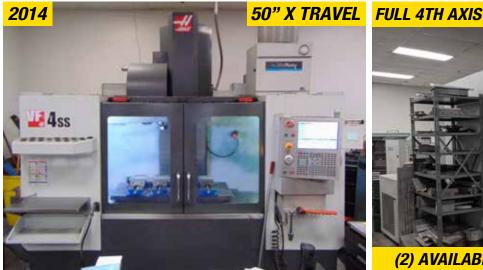

### **CNC VERTICAL MACHINING CENTERS**

2013 MORI SEIKI DV5100, MORI MAPPS CONTROL, 41.3" X 20.9" X 20.1", 40 TAPER 12000 RPM SPINDLE, 30 TOOL ATC, LNS CHIP CONVEYOR, AI CONTOUR HSM, 2MB OF MEMORY

**2014 HAAS VF-4SS**, 30" X 16" X 20" TRAVELS, 30HP, 12,000 RPM, USB PORT, BT-40 24 SIDE MOUNT TOOL CHANGER, CHIP AUGER, P-COOL, 4TH AXIS WIRING, HIGH SPEED MACHINING, WIRELESS PROBING, 750 MB MEMORY