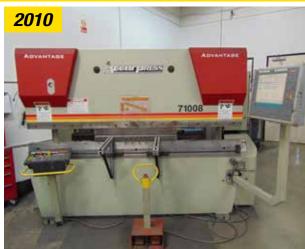

#### PRESS BRAKES

2010 ACCURPRESS ADVANTAGE, MDL. 71008, ETS 3000 CONTROL, 100 TON, 8FT BED, S/N 10591

**2006 TRUMPF TRUMABEND C120**, 120 TON, 4-AXIS, 122" OVERALL