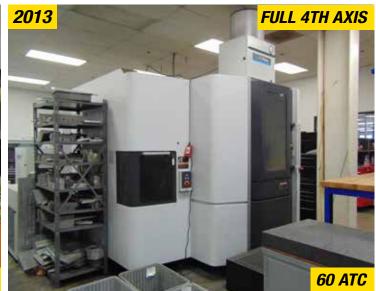

# CNC HORIZONTAL MACHINING CENTERS

2013 DMG MORI NHX5000, 28.7" X 28.7" X 34.6", (2) 19.7" X 19.7" PALLETS, FULL 4TH AXIS, COOLANT THROUGH SPINDLE COOLJET 1000 PSI, 14000 RPM, 40 TAPER HIGH OUTPUT SPINDLE 30 HP 12000 RPM, 60 TOOL ATC, OMP 400 RENISHAW PROBE, CHIP CONVEYOR

2013 DMG MORI NHX4000, 22" X
22" X26", (2) 15.7" X 15.7" PALLETS,
FULL 4TH AXIS, COOLANT THROUGH
SPINDLE COOLJET 1000 PSI, 14000
RPM, 40 TAPER HIGH OUTPUT
SPINDLE 30 HP 12000 RPM, 60 TOOL
ATC, OMP 400 RENISHAW PROBE,
CHIP CONVEYOR