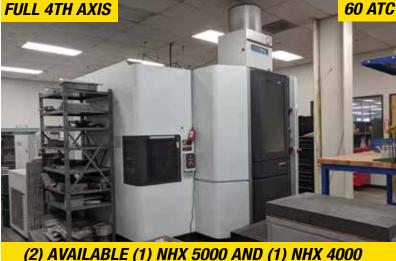

# CNC HORIZONTAL MACHINING CENTERS

2013 DMG MORI NHX5000, 28.7" X 28.7" X 34.6", (2) 19.7" X 19.7" PALLETS, FULL 4TH AXIS, COOLANT THROUGH SPINDLE COOLJET 1000 PSI, 14000 RPM, 40 TAPER HIGH OUTPUT SPINDLE 30 HP 12000 RPM, 60 TOOL ATC, OMP 400 RENISHAW PROBE, CHIP CONVEYOR

2013 DMG MORI NHX4000, 22" X
22" X26", (2) 15.7" X 15.7" PALLETS,
FULL 4TH AXIS, COOLANT THROUGH
SPINDLE COOLJET 1000 PSI, 14000
RPM, 40 TAPER HIGH OUTPUT
SPINDLE 30 HP 12000 RPM, 60 TOOL
ATC, OMP 400 RENISHAW PROBE,
CHIP CONVEYOR