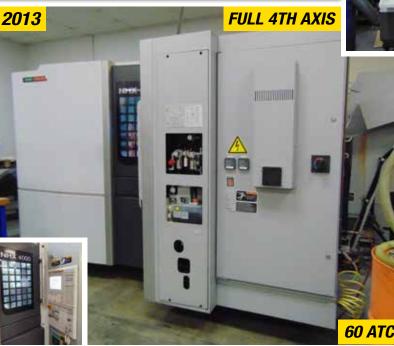

# CNC HORIZONTAL MACHINING CENTERS

2013 DMG MORI NHX5000, 28.7" X 28.7" X 34.6", (2) 19.7" X 19.7" PALLETS, FULL 4TH AXIS, COOLANT THROUGH SPINDLE COOLJET 1000 PSI, 14000 RPM, 40 TAPER HIGH OUTPUT SPINDLE 30 HP 12000 RPM, 60 TOOL ATC, OMP 400 RENISHAW PROBE, CHIP CONVEYOR

2013 DMG MORI NHX4000, 22" X
22" X26", (2) 15.7" X 15.7" PALLETS,
FULL 4TH AXIS, COOLANT THROUGH
SPINDLE COOLJET 1000 PSI, 14000
RPM, 40 TAPER HIGH OUTPUT
SPINDLE 30 HP 12000 RPM, 60 TOOL
ATC, OMP 400 RENISHAW PROBE,
CHIP CONVEYOR