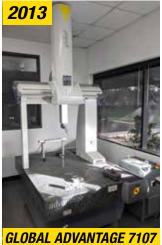

#### **COORDINATE MEASURING MACHINE**

2013 GLOBAL ADVANTAGE 7107, LEITZ LSPXI PROBE & RACK