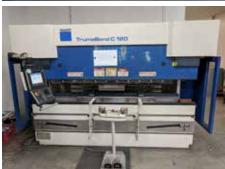

#### PRESS BRAKES

2010 ACCURPRESS ADVANTAGE, MDL. 71008, ETS 3000 CONTROL, 100 TON, 8FT BED, S/N 10591

**2006 TRUMPF TRUMABEND C120**, 120 TON, 4-AXIS, 122" OVERALL