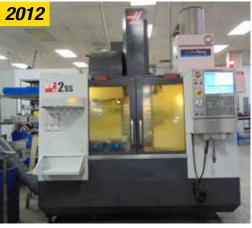

(2) 2012 HAAS VF-2SS, S/N 1096767 & 1096768, 30" X 16" X 20" TRAVELS, 30HP, 12,000 RPM, USB PORT, RIGID TAPPING, BT-40 24 SIDE MOUNT TOOL CHANGER, CHIP AUGER, P-COOL, 4TH AXIS WIRING

2012 HAAS VF-2SS, S/N 1097466, 30" X 16" X 20" TRAVELS, 30HP, 12,000 RPM, USB PORT, RIGID TAPPING, BT-40 24 SIDE MOUNT TOOL CHANGER, CHIP AUGER, P-COOL, 4TH AXIS WIRING, HIGH INTENSITY LIGHTING, 750 MB MEMORY, HIGH SPEED MACHINING