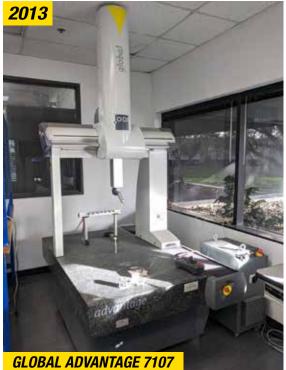

#### **COORDINATE MEASURING MACHINE**

2013 GLOBAL ADVANTAGE 7107, LEITZ LSPXI PROBE & RACK