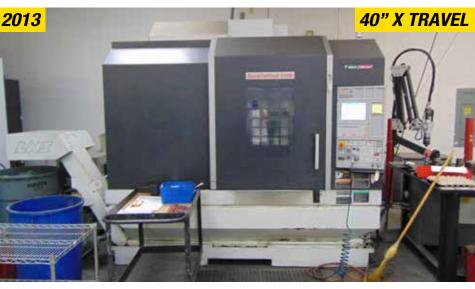

### **CNC VERTICAL MACHINING CENTERS**

2013 MORI SEIKI DV5100, MORI MAPPS CONTROL, 41.3" X 20.9" X 20.1", 40 TAPER 12000 RPM SPINDLE, 30 TOOL ATC, LNS CHIP CONVEYOR, AI CONTOUR HSM, 2MB OF MEMORY

**2014 HAAS VF-4SS**, 30" X 16" X 20" TRAVELS, 30HP, 12,000 RPM, USB PORT, BT-40 24 SIDE MOUNT TOOL CHANGER, CHIP AUGER, P-COOL, 4TH AXIS WIRING, HIGH SPEED MACHINING, WIRELESS PROBING, 750 MB MEMORY