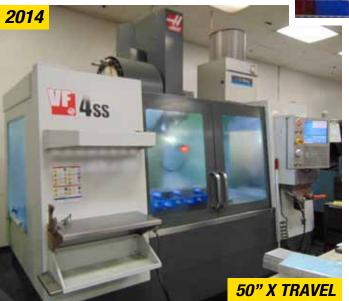

### **CNC VERTICAL MACHINING CENTERS**

2013 MORI SEIKI DV5100, MORI MAPPS CONTROL, 41.3" X 20.9" X 20.1", 40 TAPER 12000 RPM SPINDLE, 30 TOOL ATC, LNS CHIP CONVEYOR, AI CONTOUR HSM, 2MB OF MEMORY

**2014 HAAS VF-4SS**, 30" X 16" X 20" TRAVELS, 30HP, 12,000 RPM, USB PORT, BT-40 24 SIDE MOUNT TOOL CHANGER, CHIP AUGER, P-COOL, 4TH AXIS WIRING, HIGH SPEED MACHINING, WIRELESS PROBING, 750 MB MEMORY