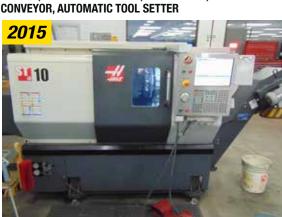

### **CNC LATHE**

2015 HAAS ST10, S/N 3102162, 14" SWING, 14" MACHINING

LENGTH, 1.75" BAR CAPACITY, TAILS STOCK, BELT TYP CHIP