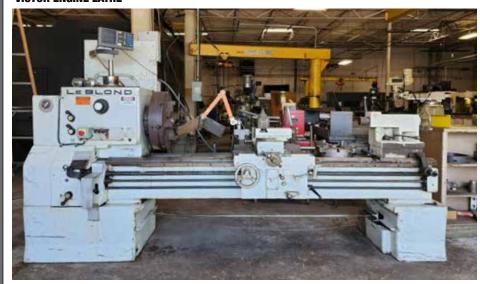

#### **ENGINE LATHES**

CLAUSING GAP BED ENGINE LATHE WITH DRO, 13" SWING OVER BED, 25" CENTERS LEBLONDE ENGINE LATHE VICTOR ENGINE LATHE