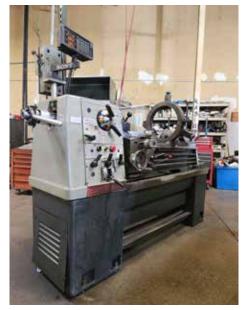

#### **ENGINE LATHES**

CLAUSING GAP BED ENGINE LATHE WITH DRO, 13" SWING OVER BED, 25" CENTERS LEBLONDE ENGINE LATHE VICTOR ENGINE LATHE