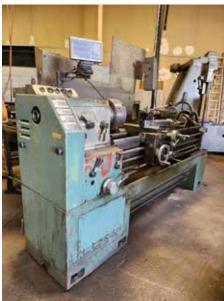

#### **ENGINE LATHES**

CLAUSING GAP BED ENGINE LATHE WITH DRO, 13" SWING OVER BED, 25" CENTERS LEBLONDE ENGINE LATHE VICTOR ENGINE LATHE