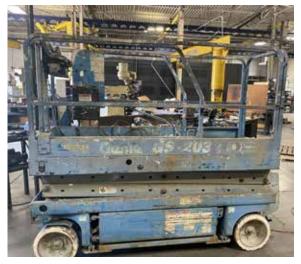

## **ROLLING STOCK**

MITZ 3,500-LB. CAP. FORKLIFT
GENIE GS-2032 SCISSOR LIFT, 26' MAX. LIFT HEIGHT