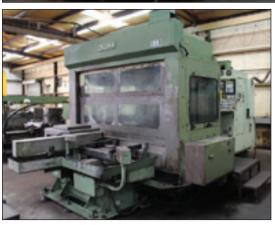

TOSHIBA SHIBAURA 10BR3PD, 3" BAR, ROTARY TABLE: 63" X 55", PENDANT CONTROL, ACU-RITE DRO, S/N 123618

HWACHEUN SIKIUS-3, FANUC 18-M CNC CUNTKUL, XYZ TKAVELS: 43.30 X 27.56° X 25.59°

30-8000 RPM SPINDLE SPEED, 30 SATION ATC, S/N M250346L5QA