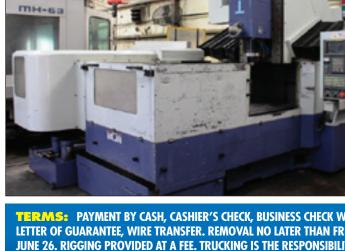

#### HORIZONTAL **NG CENTERS**

MORI SEIKI MH 63, FULL 4TH AXIS, MORIC MFM6 CNC CONTROL, XYZ TRAVELS: 39.37" X 33.46" X 36.22", TWIN PALLETS: 24.8" X 24.8", 60-6000 RPM SPINDLE SPEED, 60 STATION ATC, CHIP CONVEYOR, S/N 522, NEW SPINDLE INSTALLED 1/2013