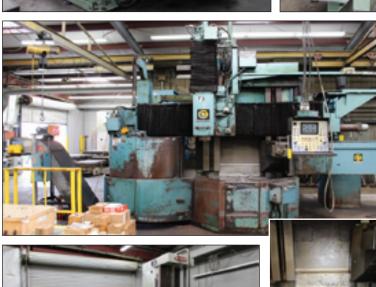

## FEATURING CNC VTL'S, VERTICAL & HORIZONTAL **MACHINING, BORING & TURNING MACH**

MORI SEIKI MH-63 & OKUMA MC-80H CNC HORIZONTAL MACHINING CENTERS. **HWACHEON SIRIUS 3 BRIDGEMILL. GIDDINGS & LEWIS.** SWASEY GRAY VFR CNC VERTICAL TURNING LATHES. EIKI ZL-45B/1000 CNC LATHE