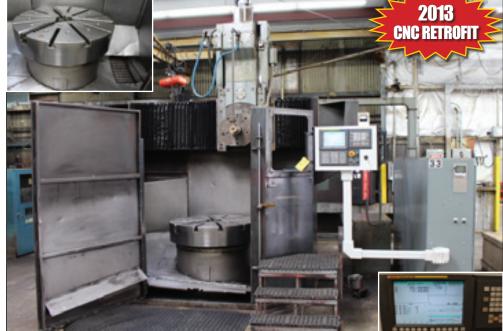

#### **VERTICAL TURING LATHES**

WARNER SWASEY GRAY VFR, 2013 RETROFIT WITH FANUC OI-TD CNC CONTROL, 42" 3-JAW ROTARY CHUCK, 2 AXIS, TRAVELS: X-57.87" Z-29.13", 5 POSITION TURRET, 10-400 RPM, HI-LOW GEAR RANGE, CHIP CONVEYOR, A/N 10199