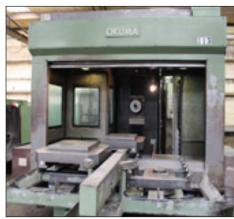

OKUMA MC-80H, FULL 4TH AXIS, OSP5000M-G CNC CONTROL, XYZ TRAVELS: 41.31" X 39.17" X 31.50", TWIN PALLETS: 31.5" X 31.5", 30-3600 RPM SPINDLE SPEED, 50 SATION ATC, FOUR GEAR RANGES, CHIP CONVEYOR, S/N 52, NEW SPINDLE INSTALLED 3/2014