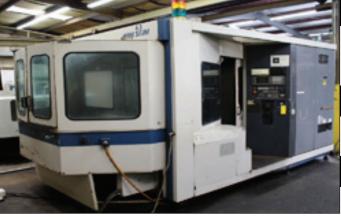

#### HORIZONTAL **NG CENTERS**

MORI SEIKI MH 63, FULL 4TH AXIS, MORIC MFM6 CNC CONTROL, XYZ TRAVELS: 39.37" X 33.46" X 36.22", TWIN PALLETS: 24.8" X 24.8", 60-6000 RPM SPINDLE SPEED, 60 STATION ATC, CHIP CONVEYOR, S/N 522, NEW SPINDLE INSTALLED 1/2013

OKUMA MC-80H, FULL 4TH AXIS, OSP5000M-G CNC CONTROL, XYZ TRAVELS: 41.31" X 39.17" X 31.50", TWIN PALLETS: 31.5" X 31.5", 30-3600 RPM SPINDLE SPEED, 50 SATION ATC, FOUR GEAR RANGES, CHIP CONVEYOR, S/N 52, NEW SPINDLE INSTALLED 3/2014

OKUMA MX-50HB, OSP-7000M CNC CONTROL, XYZ TRAVELS: 27.56" X 31.50" X 27.56", TWIN PALLETS: 19.69" X 19.69", 50-5000 RPM SPINDLE SPEED, 40 STATION ATC, CHIP CONVEYOR, S/N 08120007, MACHINE IS LOCATED AT WEIR SPM HOUSTON, TX