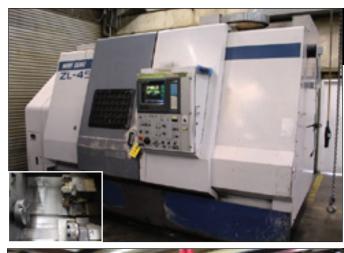

### CNC TURNING CENTER

MORI SEIKI ZL-45B/1000, MORIC D5F, TWIN TURRETS, 21" KITAGAWA HYDRAULIC CHUCK, TRAVELS: X-10.63"/9.8" Z-43.3", SWING OVER BED: 28.78", SWING OVER CROSS SLIDE: 18.11", 3-1500 RPM SPINDLE SPEED, CHIP CONVEYOR, S/N 97, NEW HEAD STOCK INSTALLED 5/2010, NEW SPINDLE INSTALLED 10/2012